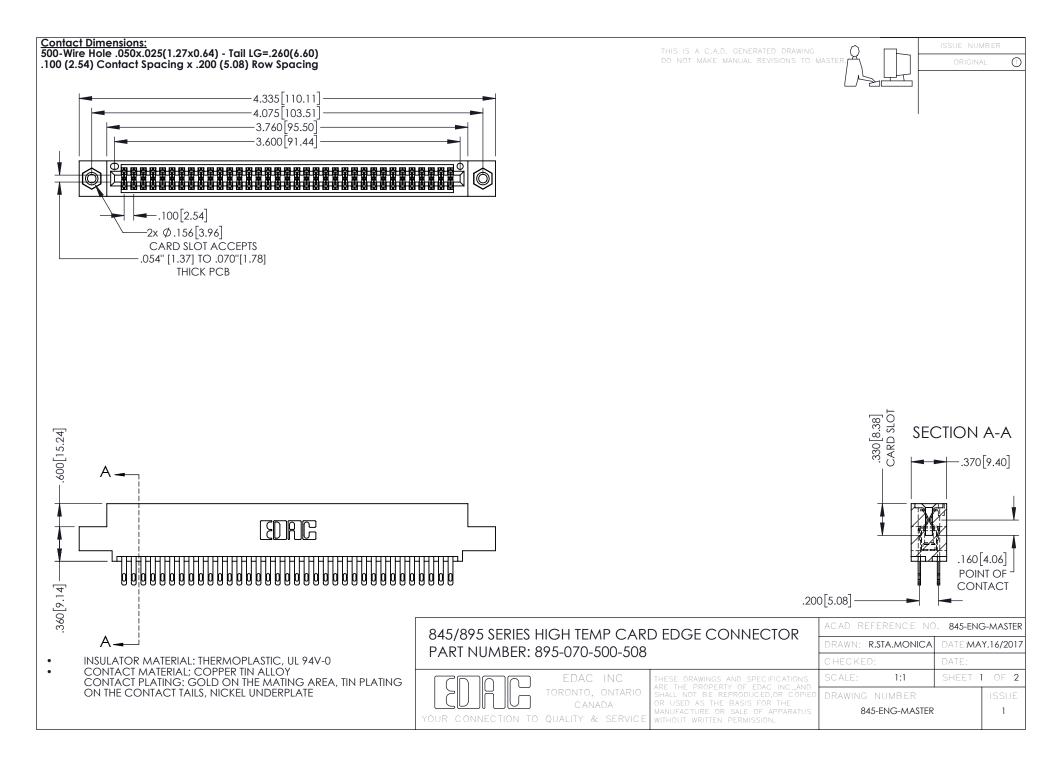

## 845/895 SERIES HIGH TEMP CARD EDGE CONNECTOR CONTACT CODE 555,556,558,559,560 DIMENSIONS

YOUR CONNECTION TO QUALITY & SERVICE

|   | ACAD REFERENCE NO. 845-ENG-MASTER |                  |
|---|-----------------------------------|------------------|
|   | DRAWN: R.STA.MONICA               | DATE:MAY.16/2017 |
|   | CHECKED:                          | DATE:            |
|   | SCALE: 1:1                        | SHEET 2 OF 2     |
| D | DRAWING NUMBER                    | ISSUE            |