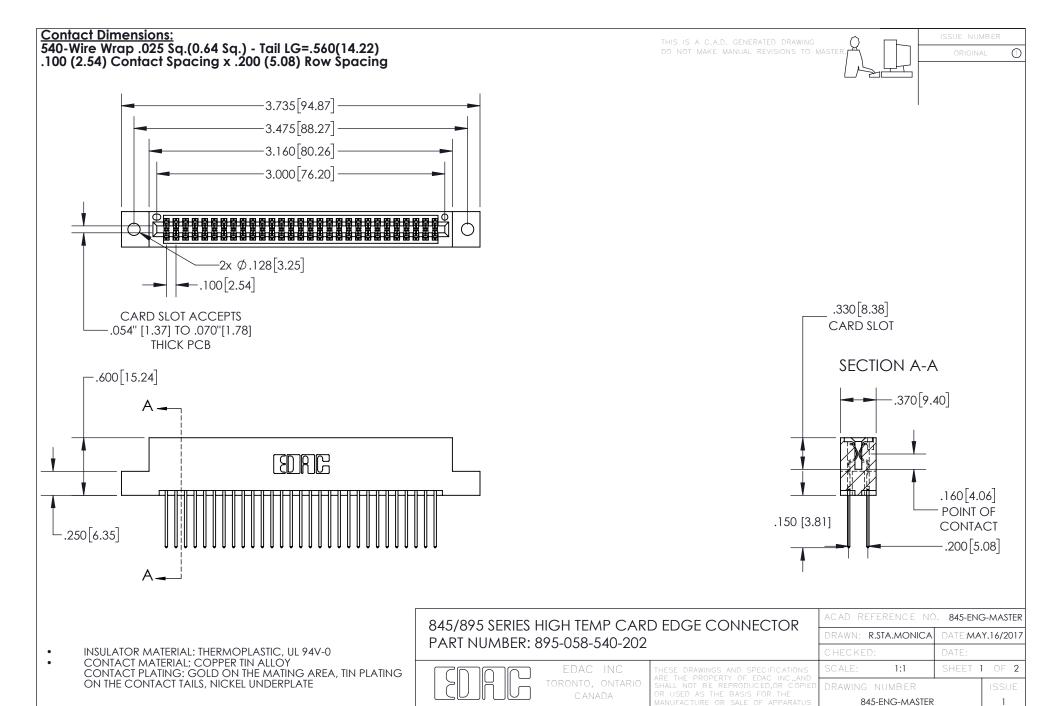

YOUR CONNECTION TO QUALITY & SERVICE

- INSULATOR MATERIAL: THERMOPLASTIC POLYESTER, UL 94V-0 DAP MATERIAL AVAILABLE UPON REQUEST
- CONTACT MATERIAL; COPPER ALLOY

CONTACT PLATING: GOLD ON THE MATING AREA, TIN PLATING ON THE CONTACT TAILS, NICKEL UNDERPLATE