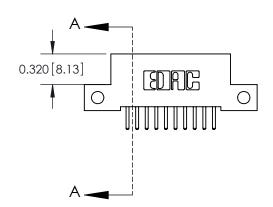

**Mounting Option** 

12-.128 (3.25) Dia. Side Mounting Holes

## **Contact Detail**

520-P.C. Tail .030x.018(0.76x0.46) - Tail LG=.185(4.70) .100 [2.54] Contact Spacing x .200 [5.08] Row Spacing





**See Accompanying Pages for:** 

- **Contact Bend Details**
- **Mounting Options**



.240 [6.10] Point of Contact-

842/892 Series High Temp Card Edge Connector Part Number: 892-010-520-112

YOUR CONNECTION TO QUALITY & SERVICE

842 ENG MASTER J.LEE DATE: OCT. 06/09 SHEET 1 OF 3 NTS

SECTION A-A

842 Assembly

THIS IS A C.A.D. GENERATED DRAWING DO NOT MAKE MANUAL REVISIONS TO MASTER

ORIGINAL (1)



| 842/892 Series High Temp Card Edge Connector<br>Contact Bend Detail |                                                                                                  | ACAD REFERENCE NO. 842 ENG MASTER |             |                  |        |
|---------------------------------------------------------------------|-------------------------------------------------------------------------