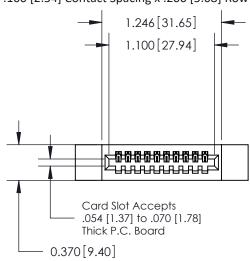

## **Contact Detail**

520-P.C. Tail .030x.018(0.76x0.46) - Tail LG=.185(4.70) .100 [2.54] Contact Spacing x .200 [5.08] Row Spacing

**See Accompanying Pages for:** 

- **Contact Bend Details**
- **Mounting Options**

.240 [6.10] Point of Contact-

842/892 Series High Temp Card Edge Connector Part Number: 892-010-520-112

YOUR CONNECTION TO QUALITY & SERVICE

842 ENG MASTER J.LEE DATE: OCT. 06/09 SHEET 1 OF 3 NTS

SECTION A-A