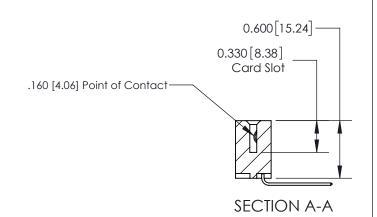

## **Contact Detail**

559-90 Degree Bend (Code 541 Contacts)

.156 [3.96] Contact Spacing x .200 [5.08] Row Spacing

THIS IS A C.A.D. GENERATED DRAWING DO NOT MAKE MANUAL REVISIONS TO MASTER.

ISSUE NUMBER

ORIGINAL

ISSUE NUMBER

ORIGINAL

1

| 837/887 Series High Temp Card Edge Connector<br>Contact Bend Detail |                                                                                                                                    | ACAD REFERENCE NO. | 837 ENG MASTER   |               |
|---------------------------------------------------------------------|------------------------------------------------------------------------------------------------------------------------------------|--------------------|------------------|---------------|
|                                                                     |                                                                                                                                    | DRAWN: J.LEE       | DATE: OCT. 06/09 |               |
|                                                                     |                                                                                                                                    | CHECKED:           | DATE:            |               |
| EDAC INC                                                            | THESE DRAWINGS AND SPECIFICATIONS ARE THE PROPERTY OF EDAC INC.,AND SHALL NOT BE REPRODUCED,OR COPIED OR USED AS THE BASIS FOR THE | SCALE: NTS         | SHEET            | 2 <b>OF</b> 2 |
| TORONTO, ONTARIO CANADA                                             |                                                                                                                                    | DRAWING NUMBER     | •                | ISSUE         |
| YOUR CONNECTION TO QUALITY & SERVICE                                | MANUFACTURE OR SALE OF APPARATUS WITHOUT WRITTEN PERMISSION.                                                                       | 837 Assembly       |                  | 1             |