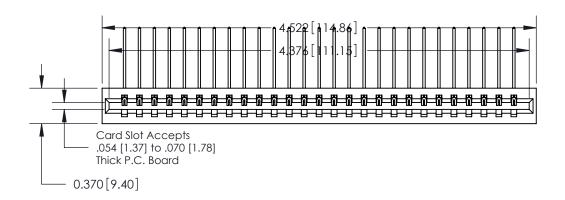

**See Accompanying Page for:** 

**Contact Bend Details** 

837/887 Series High Temp Card Edge Connector Part Number: 837-027-559-101

YOUR CONNECTION TO QUALITY & SERVICE

**EDAC INC** TORONTO, ONTARIO CANADA

THESE DRAWINGS AND SPECIFICATIONS ARE THE PROPERTY OF EDAC INC.,AND SHALL NOT BE REPRODUCED, OR COPIED OR USED AS THE BASIS FOR THE MANUFACTURE OR SALE OF APPARATUS WITHOUT WRITTEN PERMISSION.

| ACAD REFERENCE NO. 837 ENG MASTE |                  |  |  |
|----------------------------------|------------------|--|--|
| DRAWN: J.LEE                     | DATE: OCT. 06/09 |  |  |
| CHECKED:                         | DATE:            |  |  |
| SCALE: NTS                       | SHEET 1 OF 2     |  |  |
| DRAWING NUMBER                   | ISSUE            |  |  |
| 837 Assembly                     | 1                |  |  |