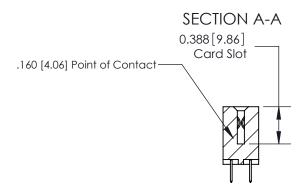

ORIGINAL (1)

ORIGINAL

| 833 Series High Temp Card Edge Connector<br>Contact Bend Detail |                                                                                                                                                                                                   | ACAD REFERENCE NO. | 833 ENG MASTER  |               |
|-----------------------------------------------------------------|---------------------------------------------------------------------------------------------------------------------------------------------------------------------------------------------------|--------------------|-----------------|---------------|
|                                                                 |                                                                                                                                                                                                   | DRAWN: J.LEE       | DATE:OCT. 14/09 |               |
|                                                                 |                                                                                                                                                                                                   | CHECKED: DATE:     |                 |               |
| TORONTO, ONTARIO (                                              | THESE DRAWINGS AND SPECIFICATIONS ARE THE PROPERTY OF EDAC INC., AND SHALL NOT BE REPRODUCED, OR COPIED OR USED AS THE BASIS FOR THE MANUFACTURE OR SALE OF APPARATUS WITHOUT WRITTEN PERMISSION. | SCALE: NTS         | SHEET 2         | 2 <b>OF</b> 3 |
|                                                                 |                                                                                                                                                                                                   | DRAWING NUMBER     |                 | ISSUE         |
|                                                                 |                                                                                                                                                                                                   | 833 Assembly       |                 | 1             |