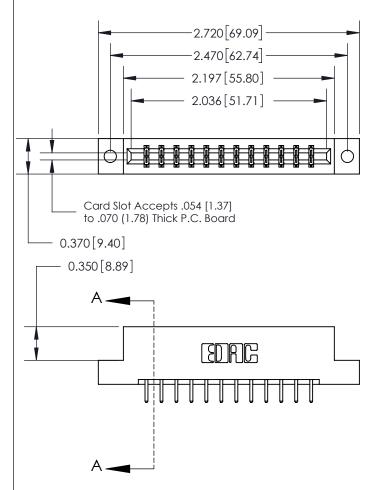

THIS IS A C.A.D. GENERATED DRAWING DO NOT MAKE MANUAL REVISIONS TO MASTER.

ISSUE NUMBER

ORIGINAL

833 Series High Temp Card Edge Connector Part Number: 833-024-520-202

**EDAC INC** TORONTO, ONTARIO CANADA

THESE DRAWINGS AND SPECIFICATIONS ARE THE PROPERTY OF EDAC INC.,AND SHALL NOT BE REPRODUCED, OR COPIED OR USED AS THE BASIS FOR THE MANUFACTURE OR SALE OF APPARATUS WITHOUT WRITTEN PERMISSION.