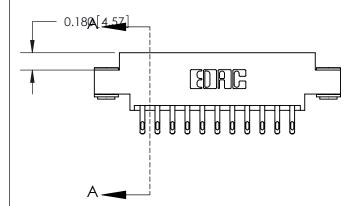

## **Contact Detail**

555-Extender Board Bend (Code 500 Contacts)

.156 [3.96] Contact Spacing x .200 [5.08] Row Spacing

**SECTION A-A** 

ORIGINAL (1)

ORIGINAL

| 833 Series High Temp Card Edge Connector<br>Contact Bend Detail |                                                                                                                                                              | ACAD REFERENCE NO. | 833 ENG MASTER   |               |
|-----------------------------------------------------------------|--------------------------------------------------------------------------------------------------------------------------------------------------------------|--------------------|------------------|---------------|
|                                                                 |                                                                                                                                                              | DRAWN: J.LEE       | DATE: OCT. 14/09 |               |
|                                                                 |                                                                                                                                                              | CHECKED: DATE:     |                  |               |
| EDAC INC                                                        | TORONTO, ONTARIO CANADA  ARE THE PROPERTY OF EDAC INC., AND SHALL NOT BE REPRODUCED, OR COPIED OR USED AS THE BASIS FOR THE MANUFACTURE OR SALE OF APPARATUS | SCALE: NTS         | SHEET 2          | 2 <b>OF</b> 3 |
|                                                                 |                                                                                                                                                              | DRAWING NUMBER     |                  | ISSUE         |
| YOUR CONNECTION TO QUALITY & SERVICE                            |                                                                                                                                                              | 833 Assembly       |                  | 1             |