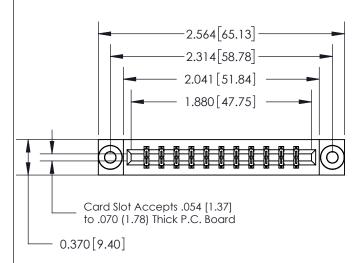

## **See Accompanying Page for:**

- **Bend Detail**
- **Mounting Options**

THIS IS A C.A.D. GENERATED DRAWING DO NOT MAKE MANUAL REVISIONS TO MASTER.

ORIGINAL

|                               | 0.388 [9.86]<br>Card Slot |
|-------------------------------|---------------------------|
| .160 [4.06] Point of Contact- |                           |
|                               |                           |
|                               |                           |
|                               | <i>l l</i>                |

833 Series High Temp Card Edge Connector Part Number: 833-022-555-803

**EDAC INC** TORONTO, ONTARIO CANADA YOUR CONNECTION TO QUALITY & SERVICE

THESE DRAWINGS AND SPECIFICATIONS ARE THE PROPERTY OF EDAC INC.,AND SHALL NOT BE REPRODUCED, OR COPIED OR USED AS THE BASIS FOR THE MANUFACTURE OR SALE OF APPARATUS WITHOUT WRITTEN PERMISSION.