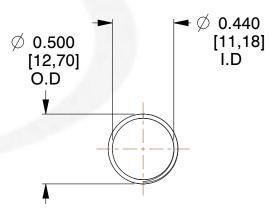

## **NOTES:**

1. Material: Music Wire 2. Finish: Glod Irridite

3. Ends: Closed and Ground

4. Total Coils: 10.000

5. Sugg. Max. Deflection: 1.300 (in) 6. Sugg. Max. Load: 2.300 (lbs)

7. All Drawing Dimensions are in Inches [mm]