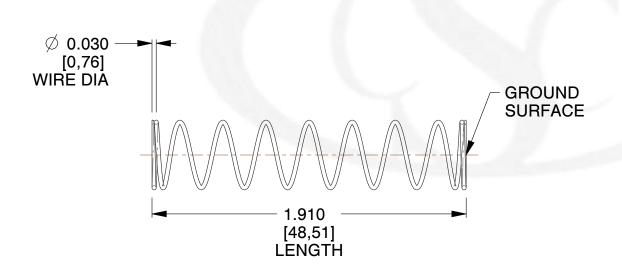

## **NOTES:**

1. Material: Music Wire 2. Finish: Glod Irridite

3. Ends: Closed and Ground

4. Total Coils: 10.000

5. Sugg. Max. Deflection: 1.300 (in) 6. Sugg. Max. Load: 2.300 (lbs)

7. All Drawing Dimensions are in Inches [mm]