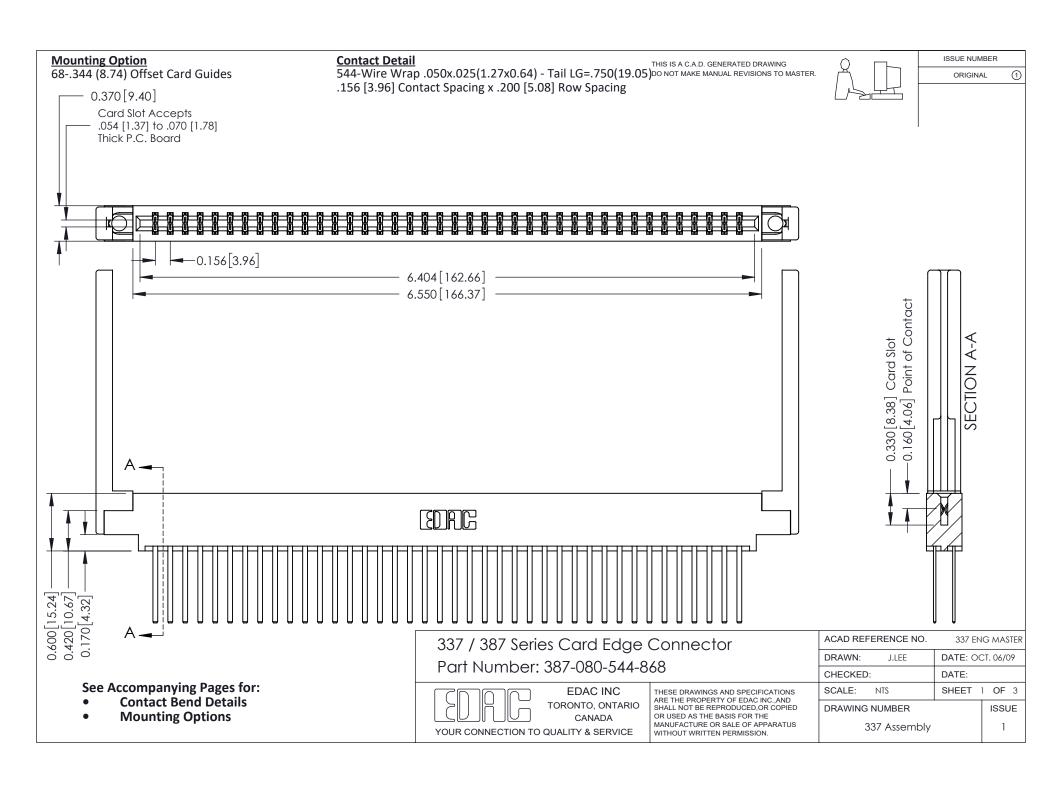

ISSUE NUMBER

ORIGINAL

1

| 337 / 387 Series Card Edge Connector<br>Contact Bend Detail           |                                                                                                                                                                                                  | ACAD REFERENCE NO. 337 E |                  | G MASTER      |
|-----------------------------------------------------------------------|--------------------------------------------------------------------------------------------------------------------------------------------------------------------------------------------------|--------------------------|------------------|---------------|
|                                                                       |                                                                                                                                                                                                  | DRAWN: J.LEE             | DATE: OCT. 06/09 |               |
|                                                                       |                                                                                                                                                                                                  | CHECKED: DATE:           |                  |               |
| EDAC INC TORONTO, ONTARIO CANADA YOUR CONNECTION TO QUALITY & SERVICE | THESE DRAWINGS AND SPECIFICATIONS ARE THE PROPERTY OF EDAC INC.,AND SHALL NOT BE REPRODUCED, OR COPIED OR USED AS THE BASIS FOR THE MANUFACTURE OR SALE OF APPARATUS WITHOUT WRITTEN PERMISSION. | SCALE: NTS               | SHEET            | 2 <b>OF</b> 3 |
|                                                                       |                                                                                                                                                                                                  | DRAWING NUMBER           |                  | ISSUE         |
|                                                                       |                                                                                                                                                                                                  | 337 Assembly             |                  | 1             |