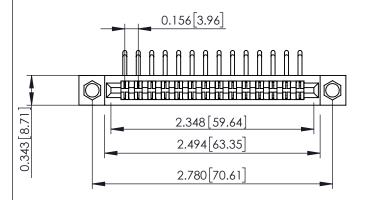

**Mounting Option** .156 (3.96) Dia. Mounting Holes **Contact Detail** 

90 Degree Bend (Code 422 and 440 Contacts) .156 [3.96] Contact Spacing x .200 [5.08] Row Spacing

0.473[12.01] 3.090 78.49

## **SECTION A-A**

.095 [2.41] Point of Contact (FROM BTM OF SLOT) Card Slot Accepts .054 [1.37] to .070 [1.78] Thick P.C. Board