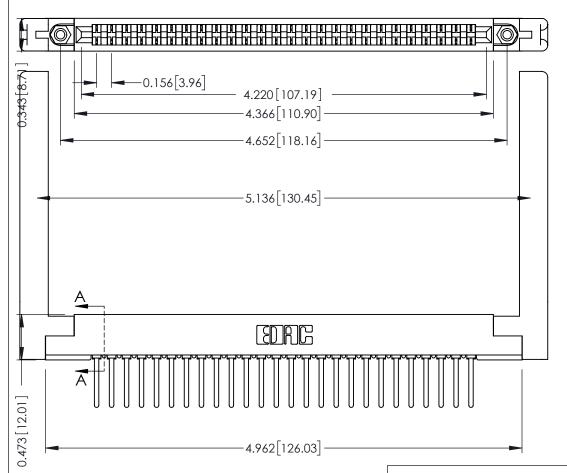

ORIGINAL

SECTION A-A

.175 [4.45] Point of Contact (FROM BTM OF SLOT)

Card Slot Accepts .054 [1.37] to .070 [1.78] Thick P.C. Board

**See Accompanying Pages for:** 

- **Contact Bend Details**
- **Mounting Options**

307 / 357 Card Edge Connector Part Number: 357-026-441-168

**EDAC INC** TORONTO, ONTARIO CANADA

THESE DRAWINGS AND SPECIFICATIONS ARE THE PROPERTY OF EDAC INC.,AND SHALL NOT BE REPRODUCED, OR COPIED OR USED AS THE BASIS FOR THE MANUFACTURE OR SALE OF APPARATUS WITHOUT WRITTEN PERMISSION.