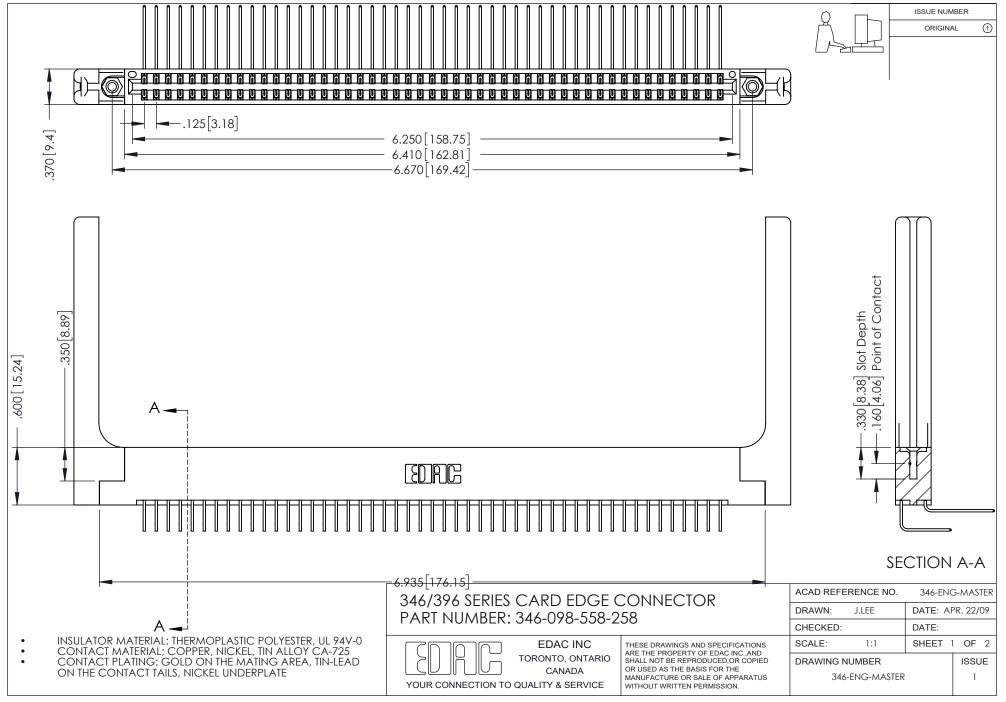

## **Contact Code 556**

INSULATOR MATERIAL: THERMOPLASTIC POLYESTER, UL 94V-0 CONTACT MATERIAL; COPPER, NICKEL, TIN ALLOY CA-725 CONTACT PLATING: GOLD ON THE MATING AREA, TIN-LEAD

ON THE CONTACT TAILS, NICKEL UNDERPLATE

## 346/396 SERIES CARD EDGE CONNECTOR CONTACT CODE 555,556,558,559,560 DIMENSIONS

YOUR CONNECTION TO QUALITY & SERVICE

**EDAC INC** TORONTO, ONTARIO CANADA

THESE DRAWINGS AND SPECIFICATIONS ARE THE PROPERTY OF EDAC INC.,AND SHALL NOT BE REPRODUCED, OR COPIED OR USED AS THE BASIS FOR THE MANUFACTURE OR SALE OF APPARATUS WITHOUT WRITTEN PERMISSION.