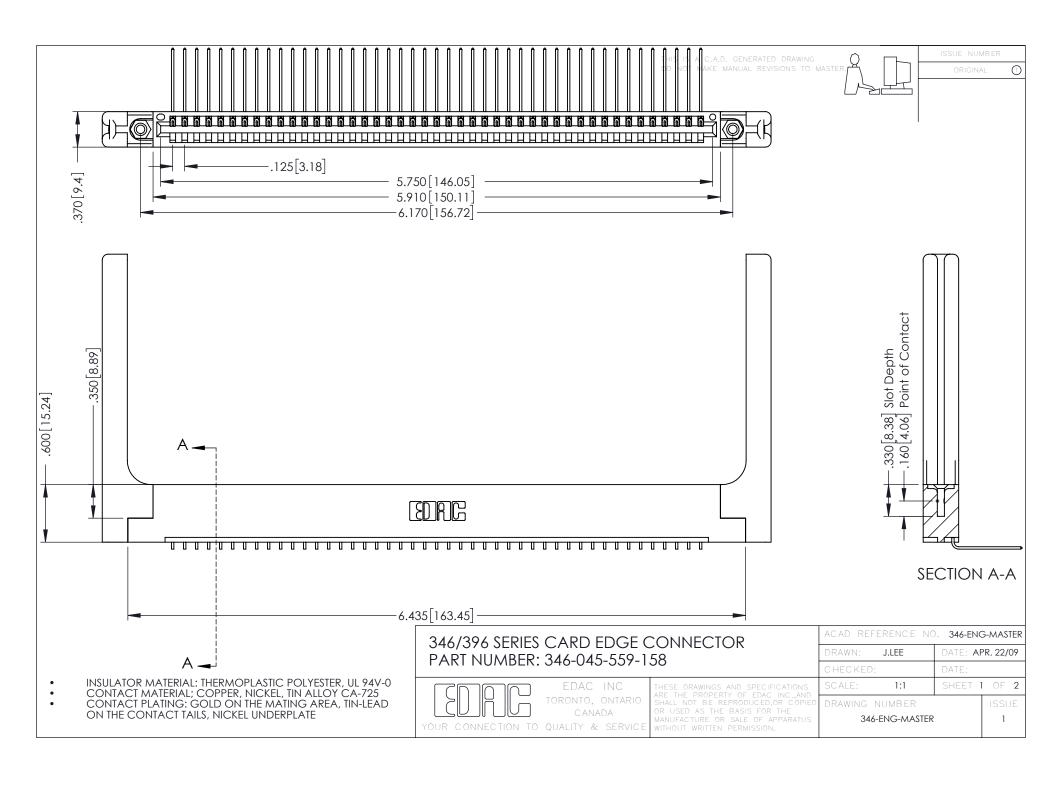

**Contact Code 555** 

**Contact Code 556** 

INSULATOR MATERIAL: THERMOPLASTIC POLYESTER, UL 94V-0 CONTACT MATERIAL; COPPER, NICKEL, TIN ALLOY CA-725

CONTACT PLATING: GOLD ON THE MATING AREA, TIN-LEAD ON THE CONTACT TAILS, NICKEL UNDERPLATE

## 346/396 SERIES CARD EDGE CONNECTOR CONTACT CODE 555,556,558,559,560 DIMENSIONS

YOUR CONNECTION TO QUALITY & SERVICE

|   | ACAD REFERENCE NO. 346-ENG-MASTER |                         |
|---|-----------------------------------|-------------------------|
|   | DRAWN: J.LEE                      | DATE: <b>APR. 22/09</b> |
|   | CHECKED:                          | DATE:                   |
|   | SCALE: 1:1                        | SHEET 2 OF 2            |
| D | DRAWING NUMBER                    | ISSUE                   |

346-ENG-MASTER