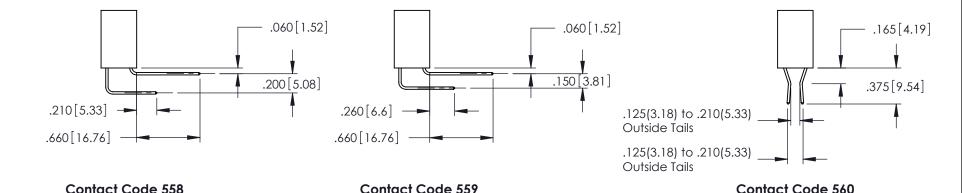

**Contact Code 555** 

**Contact Code 556** 

INSULATOR MATERIAL: THERMOPLASTIC POLYESTER, UL 94V-0 CONTACT MATERIAL; COPPER, NICKEL, TIN ALLOY CA-725

CONTACT PLATING: GOLD ON THE MATING AREA, TIN-LEAD ON THE CONTACT TAILS, NICKEL UNDERPLATE

## 346/396 SERIES CARD EDGE CONNECTOR CONTACT CODE 555,556,558,559,560 DIMENSIONS

YOUR CONNECTION TO QUALITY & SERVICE

|   | ACAD REFERENCE NO. 346-ENG-MASTER |                         |
|---|-----------------------------------|-------------------------|
|   | DRAWN: J.LEE                      | DATE: <b>APR. 22/09</b> |
|   | CHECKED:                          | DATE:                   |
|   | SCALE: 1:1                        | SHEET 2 OF 2            |
| D | DRAWING NUMBER                    | ISSUE                   |