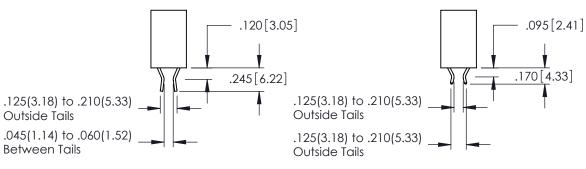

**Contact Code 555** 

**Contact Code 556** 

INSULATOR MATERIAL: THERMOPLASTIC POLYESTER, UL 94V-0 CONTACT MATERIAL; COPPER, NICKEL, TIN ALLOY CA-725

CONTACT PLATING: GOLD ON THE MATING AREA, TIN-LEAD ON THE CONTACT TAILS, NICKEL UNDERPLATE

## 346/396 SERIES CARD EDGE CONNECTOR CONTACT CODE 555,556,558,559,560 DIMENSIONS

YOUR CONNECTION TO QUALITY & SERVICE

|   | ACAD REFERENCE NO. 346-ENG-MASTER |                         |
|---|-----------------------------------|-------------------------|
|   | DRAWN: J.LEE                      | DATE: <b>APR. 22/09</b> |
|   | CHECKED:                          | DATE:                   |
|   | SCALE: 1:1                        | SHEET 2 OF 2            |
| D | DRAWING NUMBER                    | ISSUE                   |