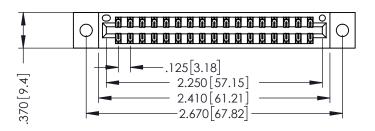

THIS IS A C.A.D. GENERATED DRAWING DO NOT MAKE MANUAL REVISIONS TO MASTER.

ISSUE NUMBER

ORIGINAL

1

346/396 SERIES CARD EDGE CONNECTOR PART NUMBER: 346-034-526-802

YOUR CONNECTION TO QUALITY & SERVICE

**EDAC INC** TORONTO, ONTARIO CANADA

THESE DRAWINGS AND SPECIFICATIONS ARE THE PROPERTY OF EDAC INC.,AND SHALL NOT BE REPRODUCED,OR COPIED OR USED AS THE BASIS FOR THE MANUFACTURE OR SALE OF APPARATUS WITHOUT WRITTEN PERMISSION.

| ACAD REFERENCE NO. |       | 346-ENG-MASTER |           |
|--------------------|-------|----------------|-----------|
| DRAWN:             | J.LEE | DATE: AF       | PR. 22/09 |
| CHECKED:           |       | DATE:          |           |
| SCALE:             | 1:1   | SHEET 1        | OF 2      |
| DRAWING NUMBER     |       |                | ISSUE     |