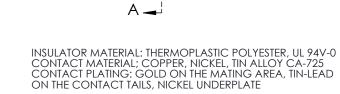

## **Contact Code 556**

INSULATOR MATERIAL: THERMOPLASTIC POLYESTER, UL 94V-0 CONTACT MATERIAL; COPPER, NICKEL, TIN ALLOY CA-725 CONTACT PLATING: GOLD ON THE MATING AREA, TIN-LEAD

ON THE CONTACT TAILS, NICKEL UNDERPLATE