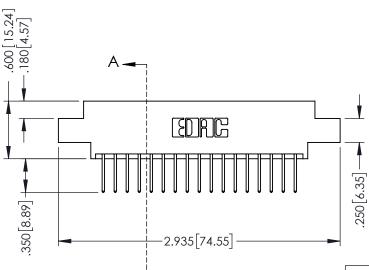

346-ENG-MASTER

.330 [8.38] Slot Depth .160 [4.06] Point of Contact

**SECTION A-A** 

ISSUE NUMBER ORIGINAL 1

## 346/396 SERIES CARD EDGE CONNECTOR CONTACT CODE 555,556,558,559,560 DIMENSIONS

YOUR CONNECTION TO QUALITY & SERVICE

**EDAC INC** TORONTO, ONTARIO CANADA

THESE DRAWINGS AND SPECIFICATIONS ARE THE PROPERTY OF EDAC INC.,AND SHALL NOT BE REPRODUCED, OR COPIED OR USED AS THE BASIS FOR THE MANUFACTURE OR SALE OF APPARATUS WITHOUT WRITTEN PERMISSION.

|  | ACAD REFERENCE NO. | 346-ENG-MASTER   |  |
|--|--------------------|------------------|--|
|  | DRAWN: J.LEE       | DATE: APR. 22/09 |  |
|  | CHECKED:           | DATE:            |  |
|  | SCALE: 1:1         | SHEET 2 OF 2     |  |
|  | DRAWING NUMBER     | ISSUE            |  |
|  | 346-ENG-MASTER     | 1                |  |