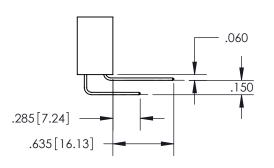

**Contact Code 560** 

- INSULATOR MATERIAL: THERMOPLASTIC POLYESTER, UL 94V-0
- DAP MATERIAL AVAILABLE UPON REQUEST
- CONTACT MATERIAL; COPPER ALLOY

CONTACT PLATING: GOLD ON THE MATING AREA, TIN PLATING ON THE CONTACT TAILS, NICKEL UNDERPLATE