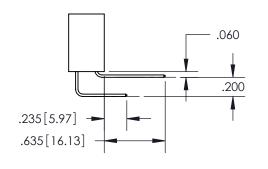

ACAD REFERENCE NO. 345-ENG-MASTER DRAWN: R.STA.MONICA DATE:MAY.16/2017 CHECKED: DATE: SCALE: 1:1 SHEET 1 OF 2 DRAWING NUMBER **ISSUE** 345-ENG-MASTER

ISSUE NUMBER ORIGINAL 1

**Contact Code 558** 

Contact Code 559

**Contact Code 560** 

- INSULATOR MATERIAL: THERMOPLASTIC POLYESTER, UL 94V-0
- DAP MATERIAL AVAILABLE UPON REQUEST
- CONTACT MATERIAL; COPPER ALLOY

CONTACT PLATING: GOLD ON THE MATING AREA, TIN PLATING ON THE CONTACT TAILS, NICKEL UNDERPLATE