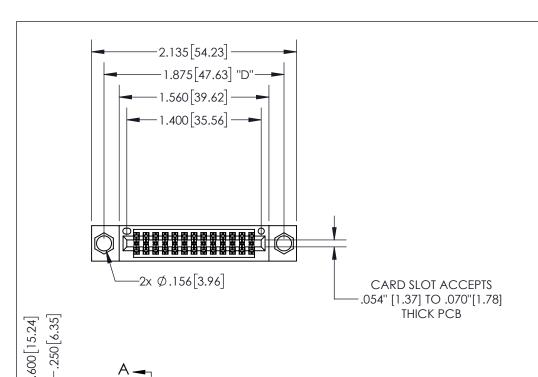

345/395 SERIES CARD EDGE CONNECTOR PART NUMBER: 345-026-500-804

YOUR CONNECTION TO QUALITY & SERVICE

**EDAC INC** TORONTO, ONTARIO CANADA

THESE DRAWINGS AND SPECIFICATIONS ARE THE PROPERTY OF EDAC INC.,AND SHALL NOT BE REPRODUCED, OR COPIED OR USED AS THE BASIS FOR THE MANUFACTURE OR SALE OF APPARATUS WITHOUT WRITTEN PERMISSION.

THIS IS A C.A.D. GENERATED DRAWING DO NOT MAKE MANUAL REVISIONS TO MASTER.

ISSUE NUMBER ORIGINAL

1

.330[8.38] -.370[9.4] .160 4.06 **CARD SLOT** POINT OF CONTACT

SECTION A-A

**Contact Dimensions:** 500-Wire Hole .050x.025(1.27x0.64) - Tail LG=.260(6.60)