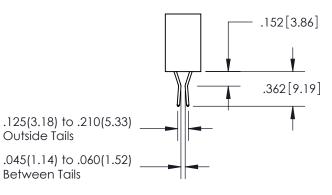

ACAD REFERENCE NO. 345-ENG-MASTER DRAWN: R.STA.MONICA DATE:MAY.16/2017 CHECKED: DATE: SCALE: 1:1 SHEET 1 OF 2 DRAWING NUMBER **ISSUE** 345-ENG-MASTER

ISSUE NUMBER ORIGINAL 1

**Contact Code 558** 

Contact Code 559