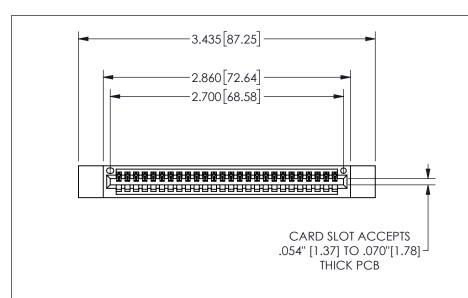

THIS IS A C.A.D. GENERATED DRAWING DO NOT MAKE MANUAL REVISIONS TO MASTER.

ISSUE NUMBER

ORIGINAL

1

.160 4.06 .330[8.38] POINT OF CARD SLOT CONTACT .370 9.4

-.350[8.89] .600[15.24] 0 .100[2.54]

<u>Contact Dimensions:</u>
500-Wire Hole .050x.025(1.27x0.64) - Tail LG=.260(6.60)
.100 (2.54) Contact Spacing x .200 (5.08) Row Spacing

345/395 SERIES CARD EDGE CONNECTOR PART NUMBER: 345-026-500-112

YOUR CONNECTION TO QUALITY & SERVICE

**EDAC INC** TORONTO, ONTARIO CANADA

THESE DRAWINGS AND SPECIFICATIONS ARE THE PROPERTY OF EDAC INC.,AND SHALL NOT BE REPRODUCED, OR COPIED OR USED AS THE BASIS FOR THE MANUFACTURE OR SALE OF APPARATUS WITHOUT WRITTEN PERMISSION.