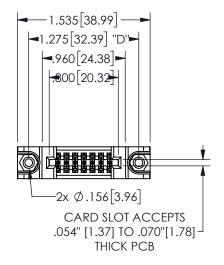

345/395 SERIES CARD EDGE CONNECTOR PART NUMBER: 345-014-541-888

YOUR CONNECTION TO QUALITY & SERVICE

**EDAC INC** TORONTO, ONTARIO CANADA

ARE THE PROPERTY OF EDAC INC., AND SHALL NOT BE REPRODUCED, OR COPIED OR USED AS THE BASIS FOR THE MANUFACTURE OR SALE OF APPARATUS WITHOUT WRITTEN PERMISSION.

.160 4.06 .330[8.38] POINT OF **CARD SLOT** CONTACT .370 [9.4] .150 [3.81] -SECTION A-A

ISSUE NUMBER ORIGINAL

1

**Contact Code 558** 

Contact Code 559

**Contact Code 560** 

INSULATOR MATERIAL: THERMOPLASTIC POLYESTER, UL 94V-0 DAP MATERIAL AVAILABLE UPON REQUEST