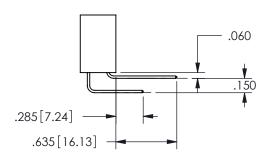

.160 4.06 .330[8.38] POINT OF **CARD SLOT** CONTACT .370 [9.4] .150 [3.81] -SECTION A-A

ISSUE NUMBER ORIGINAL

1

**Contact Code 558** 

Contact Code 559

**Contact Code 560** 

INSULATOR MATERIAL: THERMOPLASTIC POLYESTER, UL 94V-0 DAP MATERIAL AVAILABLE UPON REQUEST