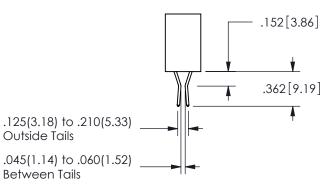

.160 4.06 .330[8.38] POINT OF **CARD SLOT** CONTACT .370 [9.4] .150 [3.81] -SECTION A-A

ISSUE NUMBER ORIGINAL

1

**Contact Code 558** 

Contact Code 559

**Contact Code 560** 

INSULATOR MATERIAL: THERMOPLASTIC POLYESTER, UL 94V-0 DAP MATERIAL AVAILABLE UPON REQUEST