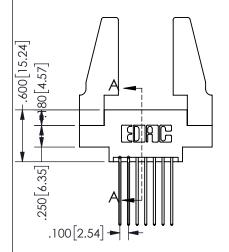

THIS IS A C.A.D. GENERATED DRAWING DO NOT MAKE MANUAL REVISIONS TO MASTER.

ISSUE NUMBER

ORIGINAL

1

Contact Dimensions: 541-Wire Wrap .025 Sq.(0.64 Sq.) - Tail LG=.750(19.05) .100 (2.54) Contact Spacing x .200 (5.08) Row Spacing

.160 4.06 .330[8.38] POINT OF **CARD SLOT** CONTACT .370 [9.4] .150 [3.81] -SECTION A-A

ISSUE NUMBER ORIGINAL

1

**Contact Code 558** 

Contact Code 559

**Contact Code 560** 

INSULATOR MATERIAL: THERMOPLASTIC POLYESTER, UL 94V-0 DAP MATERIAL AVAILABLE UPON REQUEST

CONTACT MATERIAL; COPPER ALLOY CONTACT PLATING: GOLD ON THE MATING AREA, TIN PLATING ON THE CONTACT TAILS, NICKEL UNDERPLATE