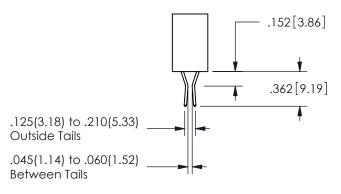

THIS IS A C.A.D. GENERATED DRAWING DO NOT MAKE MANUAL REVISIONS TO MASTER.

ISSUE NUMBER

ORIGINAL

1

**Contact Dimensions:** 523-P.C. Tail .025 Sq.(0.64 Sq.) - Tail LG=.390(9.91) .100 (2.54) Contact Spacing x .200 (5.08) Row Spacing

SECTION A\_A

ISSUE NUMBER ORIGINAL

1

**Contact Code 558** 

Contact Code 559

**Contact Code 560** 

INSULATOR MATERIAL: THERMOPLASTIC POLYESTER, UL 94V-0 DAP MATERIAL AVAILABLE UPON REQUEST

CONTACT MATERIAL; COPPER ALLOY CONTACT PLATING: GOLD ON THE MATING AREA, TIN PLATING ON THE CONTACT TAILS, NICKEL UNDERPLATE