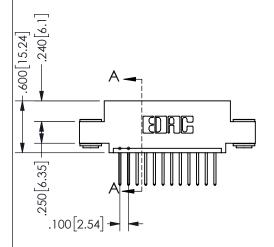

| 3LCTION A-A         |     |                  |       |
|---------------------|-----|------------------|-------|
| ACAD REFERENCE NO.  |     | 345-ENG-MASTER   |       |
| DRAWN: R.STA.MONICA |     | DATE:MAY.16/2017 |       |
| CHECKED:            |     | DATE:            |       |
| SCALE:              | NTS | SHEET            | OF 2  |
| DRAWING NUMBER      |     |                  | ISSUE |
| 345-ENG-MASTER      |     |                  | 1     |

SECTION A\_A

ISSUE NUMBER ORIGINAL

1

**Contact Code 558** 

Contact Code 559

**Contact Code 560** 

INSULATOR MATERIAL: THERMOPLASTIC POLYESTER, UL 94V-0 DAP MATERIAL AVAILABLE UPON REQUEST

CONTACT MATERIAL; COPPER ALLOY CONTACT PLATING: GOLD ON THE MATING AREA, TIN PLATING ON THE CONTACT TAILS, NICKEL UNDERPLATE