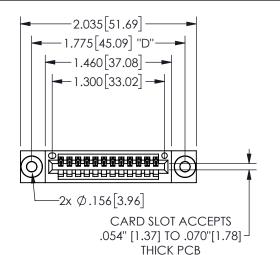

## 345/395 SERIES CARD EDGE CONNECTOR PART NUMBER: 345-012-523-403

YOUR CONNECTION TO QUALITY & SERVICE

**EDAC INC** TORONTO, ONTARIO CANADA

THESE DRAWINGS AND SPECIFICATIONS ARE THE PROPERTY OF EDAC INC.,AND SHALL NOT BE REPRODUCED, OR COPIED OR USED AS THE BASIS FOR THE MANUFACTURE OR SALE OF APPARATUS WITHOUT WRITTEN PERMISSION.

| 3LCTION A-A         |     |                  |       |
|---------------------|-----|------------------|-------|
| ACAD REFERENCE NO.  |     | 345-ENG-MASTER   |       |
| DRAWN: R.STA.MONICA |     | DATE:MAY.16/2017 |       |
| CHECKED:            |     | DATE:            |       |
| SCALE:              | NTS | SHEET            | OF 2  |
| DRAWING NUMBER      |     |                  | ISSUE |
| 345-ENG-MASTER      |     |                  | 1     |