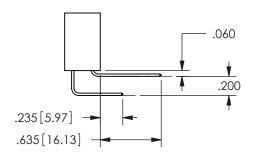

THIS IS A C.A.D. GENERATED DRAWING DO NOT MAKE MANUAL REVISIONS TO MASTER.

ISSUE NUMBER

ORIGINAL

1

**Contact Dimensions:** 523-P.C. Tail .025 Sq.(0.64 Sq.) - Tail LG=.390(9.91) .100 (2.54) Contact Spacing x .200 (5.08) Row Spacing

.160 4.06 .330[8.38] POINT OF CARD SLOT CONTACT .370 9.4