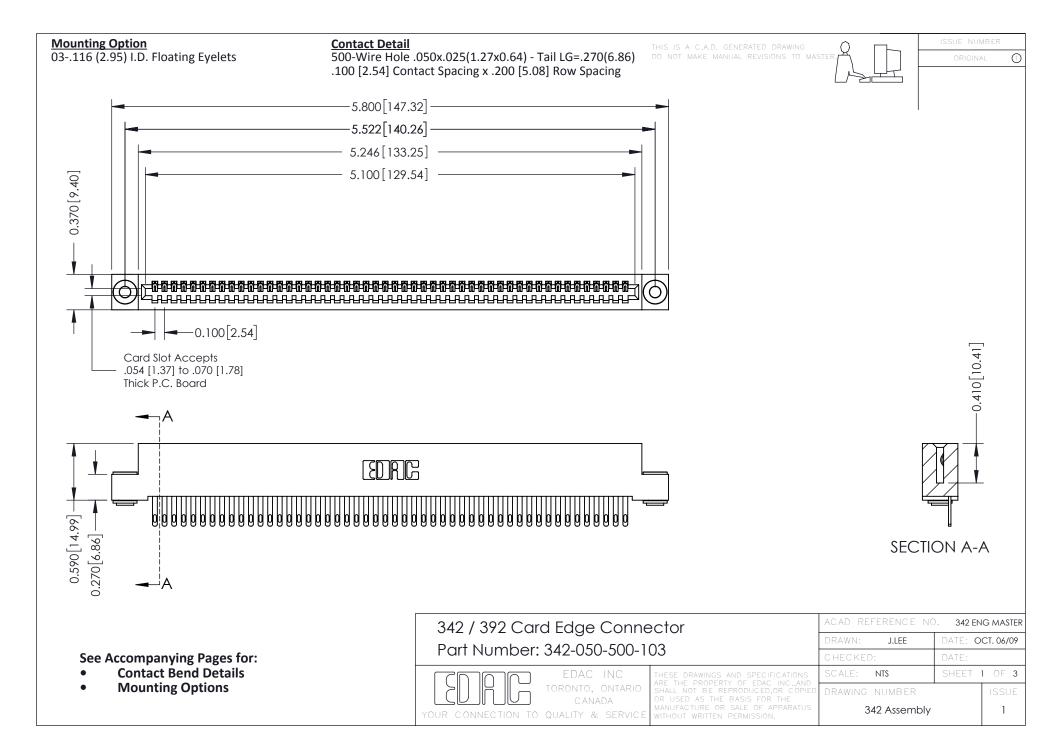

THIS IS A C.A.D. GENERATED DRAWING DO NOT MAKE MANUAL REVISIONS TO MASTER. ISSUE NUMBER

ORIGINAL

1



| 342 / 392 Series Card Edge Connector<br>Contact Bend Detail |                                                                                                                                                                                                  | ACAD REFERENCE NO. 342 ENG MASTER |             |                  |        |
|-------------------------------------------------------------|--------------------------------------------------------------------------------------------------------------------------------------------------------------------------------------------------|-----------------------------------|-------------|------------------|--------|
|