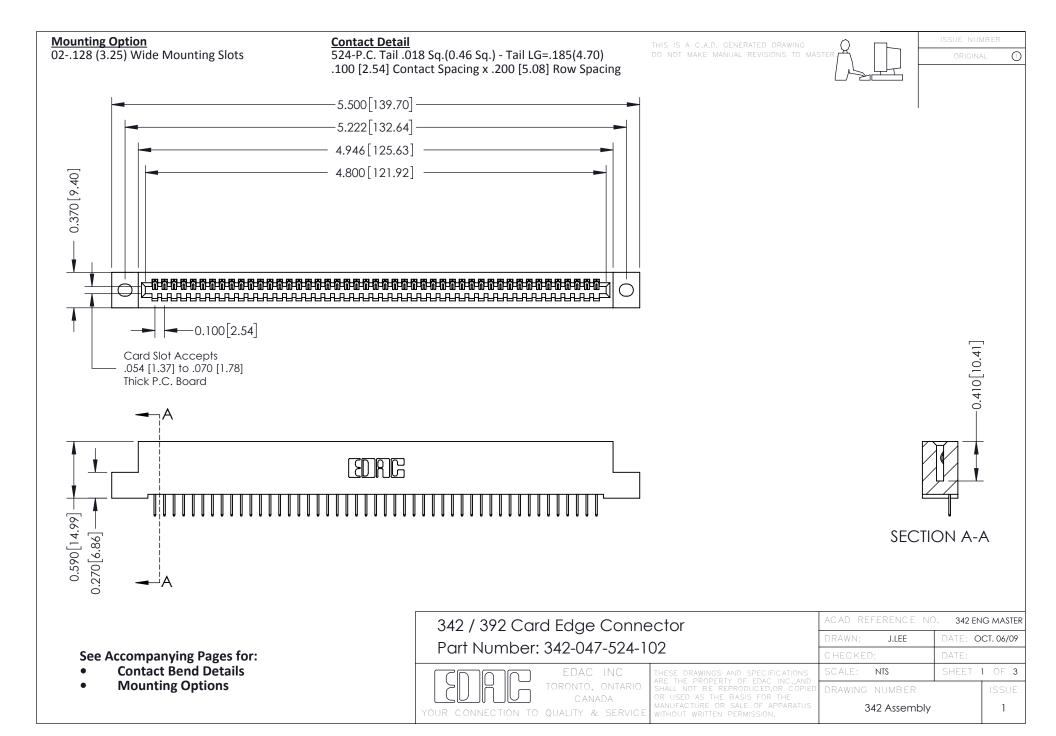

THIS IS A C.A.D. GENERATED DRAWING DO NOT MAKE MANUAL REVISIONS TO MASTER. ISSUE NUMBER

ORIGINAL

1

| 342 / 392 Series Card Edge Connector<br>Contact Bend Detail |                                                                                                                                                                                                  | ACAD REFERENCE NO. 342 ENG MASTER |             |                  |        |
|-------------------------------------------------------------|--------------------------------------------------------------------------------------------------------------------------------------------------------------------------------------------------|-----------------------------------|-------------|------------------|--------|
|                                                             |                                                                                                                                                                                                  | DRAWN:                            | J.LEE       | DATE: OCT. 06/09 |        |
|                                                             |                                                                                                                                                                                                  | CHECKED:                          |             | DATE:            |        |
| TORONTO, ONTARIO                                            | THESE DRAWINGS AND SPECIFICATIONS ARE THE PROPERTY OF EDAC INC. AND SHALL NOT BE REPRODUCED, OR COPIED OR USED AS THE BASIS FOR THE MANUFACTURE OR SALE OF APPARATUS WITHOUT WRITTEN PERMISSION. | SCALE:                            | NTS         | SHEET :          | 2 OF 3 |
|                                                             |                                                                                                                                                                                                  | DRAWING                           | NUMBER      |                  | ISSUE  |
| YOUR CONNECTION TO QUALITY & SERVICE                        |                                                                                                                                                                                                  | 3                                 | 42 Assembly |                  | 1      |

THIS IS A C.A.D. GENERATED DRAWING DO NOT MAKE MANUAL REVISIONS TO MASTER

ISSUE NUMBER

ORIGINAL

1

| 342 / 392 Card Edge Connector<br>Mounting Options |                                                                                                                                                                                                 | ACAD REFERENCE NO. 342 ENG MASTER |                         |        |  |  |
|---------------------------------------------------|-------------------------------------------------------------------------------------------------------------------------------------------------------------------------------------------------|-----------------------------------|-------------------------|--------|--|--|
|                                                   |                                                                                                                                                                                                 | DRAWN: J.LEE                      | DATE: <b>OCT. 06/09</b> |        |  |  |
|                                                   |                                                                                                                                                                                                 | CHECKED:                          | DATE:                   |        |  |  |
| TORONTO, ONTARIO                                  | THESE DRAWINGS AND SPECIFICATIONS ARE THE PROPERTY OF EDAC INC.,AND SHALL NOT BE REPRODUCED,OR COPIED OR USED AS THE BASIS FOR THE MANUFACTURE OR SALE OF APPARATUS WITHOUT WRITTEN PERMISSION. | SCALE: NTS                        | SHEET :                 | 3 OF 3 |  |  |
|                                                   |                                                                                                                                                                                                 | DRAWING NUMBER                    | •                       | ISSUE  |  |  |
| YOUR CONNECTION TO QUALITY & SERVICE              |                                                                                                                                                                                                 | 342 Assembly                      |                         | 1      |  |  |