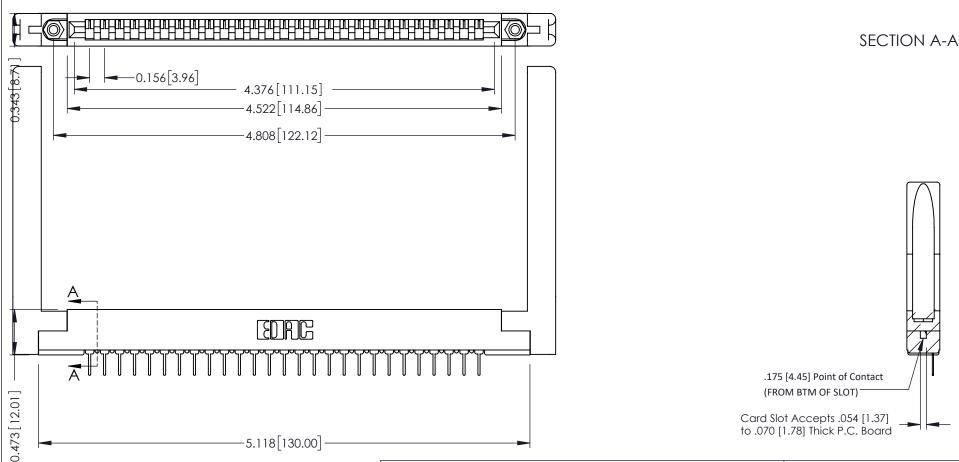

**Contact Detail** 

PC Tail .023x.013(0.58x0.33) - Tail LG=.213(5.41) .156 [3.96] Contact Spacing x .200 [5.08] Row Spacing

THIS IS A C.A.D. GENERATED DRAWING DO NOT MAKE MANUAL REVISIONS TO MASTER.

ISSUE NUMBER ORIGINAL

**See Accompanying Pages for:** 

- **Contact Bend Details**
- **Mounting Options**

307 / 357 Card Edge Connector Part Number: 307-027-431-178

**EDAC INC** TORONTO, ONTARIO CANADA

THESE DRAWINGS AND SPECIFICATIONS ARE THE PROPERTY OF EDAC INC., AND SHALL NOT BE REPRODUCED, OR COPIED OR USED AS THE BASIS FOR THE MANUFACTURE OR SALE OF APPARATUS WITHOUT WRITTEN PERMISSION.