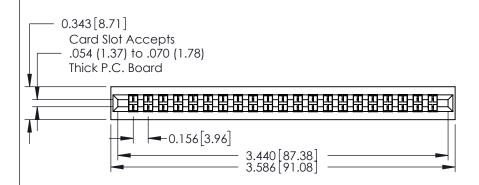

## **Contact Detail**

420-P.C. Tail .046x.015(1.17x0.38) - Tail LG.=.213(5.41) .156 [3.96] Contact Spacing with Single Centreline Row

THIS IS A C.A.D. GENERATED DRAWING DO NOT MAKE MANUAL REVISIONS TO MASTER.