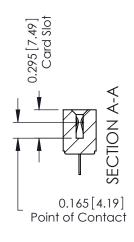

## **Contact Detail**

420-P.C. Tail .046x.015(1.17x0.38) - Tail LG.=.213(5.41) .156 [3.96] Contact Spacing with Single Centreline Row

THIS IS A C.A.D. GENERATED DRAWING DO NOT MAKE MANUAL REVISIONS TO MASTER.