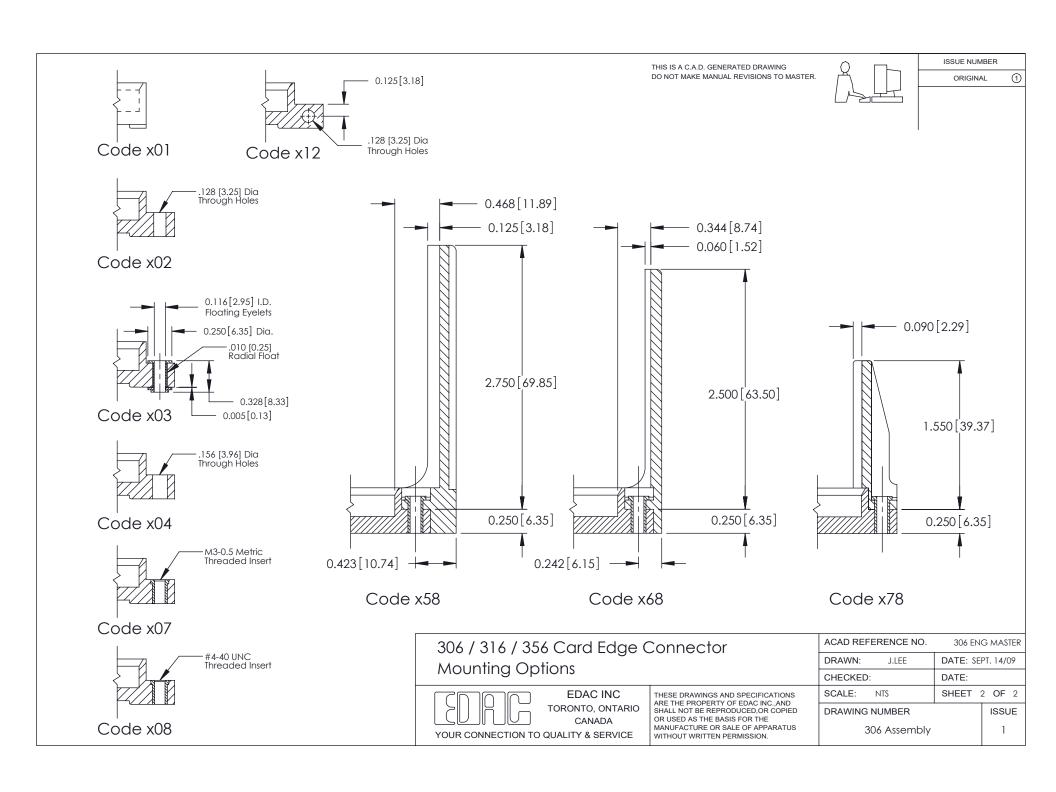

ISSUE NUMBER

ORIGINAL

**See Accompanying Pages for:** 

**Mounting Options** 

306 / 316 / 356 Card Edge Connector Part Number: 306-021-420-101

YOUR CONNECTION TO QUALITY & SERVICE

**EDAC INC** TORONTO, ONTARIO CANADA