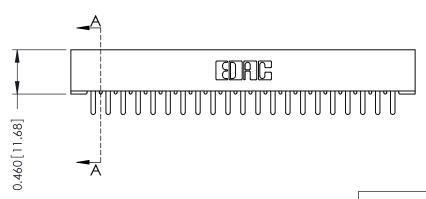

## **Mounting Option**

101-No Mounting Lugs

## **Contact Detail**

420-P.C. Tail .046x.015(1.17x0.38) - Tail LG.=.213(5.41) .156 [3.96] Contact Spacing with Single Centreline Row

THIS IS A C.A.D. GENERATED DRAWING DO NOT MAKE MANUAL REVISIONS TO MASTER.



ISSUE NUMBER

ORIGINAL







**See Accompanying Pages for:** 

**Mounting Options** 

306 / 316 / 356 Card Edge Connector Part Number: 306-021-420-101

YOUR CONNECTION TO QUALITY & SERVICE

**EDAC INC** TORONTO, ONTARIO CANADA

THESE DRAWINGS AND SPECIFICATIONS ARE THE PROPERTY OF EDAC INC., AND SHALL NOT BE REPRODUCED, OR COPIED OR USED AS THE BASIS FOR THE MANUFACTURE OR SALE OF APPARATUS WITHOUT WRITTEN PERMISSION.

| ACAD REFERENCE NO. | 306 ENG MASTER    |
|--------------------|-------------------|
| DRAWN: J.LEE       | DATE: SEPT. 14/09 |
| CHECKED:           | DATE:             |
| SCALE: NTS         | SHEET 1 OF 2      |
| DRAWING NUMBER     | ISSUE             |
| 306 Assembly       | 1                 |