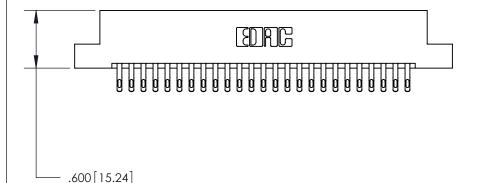

846/896 SERIES HIGH TEMP CARD EDGE CONNECTOR PART NUMBER: 896-050-555-204

THIS IS A C.A.D. GENERATED DRAWING DO NOT MAKE MANUAL REVISIONS TO MASTER.

ISSUE NUMBER

.165[4.19]

ORIGINAL

1

.060 [1.52] .150 [3.81] .125(3.18) to .210(5.33)

THIS IS A C.A.D. GENERATED DRAWING DO NOT MAKE MANUAL REVISIONS TO MASTER.

Card Slot Accepts .054 [1.37] to .070 [1.78] Thick P.C. Board

.330 [8.38] Card Slot .160 [4.07] Point of Contact - ISSUE NUMBER ORIGINAL