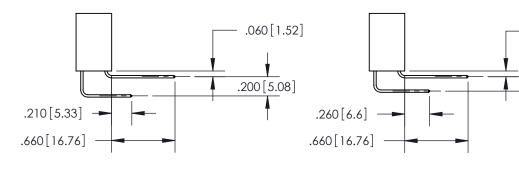

<u>Contact Dimensions:</u>
555-Extender Board Bend (Code 500 Contacts)
See Sheet 2 for Contact Code 555, 556, 558, 559, 560 Dimensions -3.935[99.95]------3.670 [93.22] 3.410 [86.61] 3.250 [82.55] -

- .370[9.4]

.375 [9.54] .125(3.18) to .210(5.33)

**Contact Code 558** 

**Contact Code 559** 

**Contact Code 560** 

INSULATOR MATERIAL: THERMOPLASTIC POLYESTER, UL 94V-0 CONTACT MATERIAL; COPPER, NICKEL, TIN ALLOY CA-725 CONTACT PLATING: GOLD ON THE MATING AREA, TIN-LEAD ON THE CONTACT TAILS, NICKEL UNDERPLATE