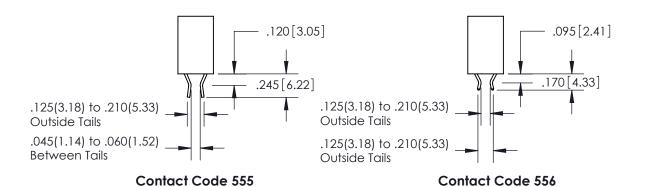

<u>Contact Dimensions:</u>
555-Extender Board Bend (Code 500 Contacts)
See Sheet 2 for Contact Code 555, 556, 558, 559, 560 Dimensions -3.935[99.95]------3.670 [93.22] 3.410 [86.61] 3.250 [82.55] -

- .370[9.4]

.375 [9.54] .125(3.18) to .210(5.33)

**Contact Code 558** 

**Contact Code 559** 

**Contact Code 560** 

INSULATOR MATERIAL: THERMOPLASTIC POLYESTER, UL 94V-0 CONTACT MATERIAL; COPPER, NICKEL, TIN ALLOY CA-725 CONTACT PLATING: GOLD ON THE MATING AREA, TIN-LEAD ON THE CONTACT TAILS, NICKEL UNDERPLATE