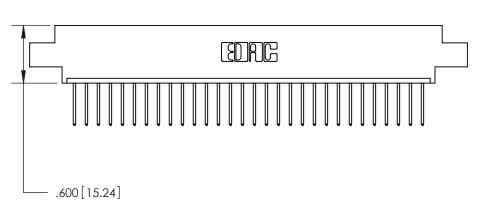

TORONTO, ONTAR
CANADA
CANADA

YOUR CONNECTION TO QUALITY & SERVICE

PART NUMBER: 896-030-522-607

THIS IS A C.A.D. GENERATED DRAWING DO NOT MAKE MANUAL REVISIONS TO MASTER.

ISSUE NUMBER

.165[4.19]

.375 [9.54]

ORIGINAL

1

.060 [1.52] .125(3.18) to .210(5.33) Outside Tails .125(3.18) to .210(5.33) **Outside Tails** 

**Contact Code 560** 

INSULATOR MATERIAL: THERMOPLASTIC POLYESTER, UL 94V-0 CONTACT MATERIAL; COPPER, NICKEL, TIN ALLOY CA-725 CONTACT PLATING: GOLD ON THE MATING AREA, TIN-LEAD ON THE CONTACT TAILS, NICKEL UNDERPLATE

**Contact Code 558** 

## 846/896 SERIES HIGH TEMP CARD EDGE CONNECTOR CONTACT CODE 555,556,558,559,560 DIMENSIONS

.150 [3.81]

YOUR CONNECTION TO QUALITY & SERVICE

**Contact Code 559** 

**EDAC INC** TORONTO, ONTARIO CANADA

THESE DRAWINGS AND SPECIFICATIONS ARE THE PROPERTY OF EDAC INC.,AND SHALL NOT BE REPRODUCED, OR COPIED OR USED AS THE BASIS FOR THE MANUFACTURE OR SALE OF APPARATUS WITHOUT WRITTEN PERMISSION.

| ACAD REFERENCE NO. | 846-ENG-MASTER   |
|--------------------|------------------|
| DRAWN: J.LEE       | DATE: APR. 22/09 |
| CHECKED:           | DATE:            |
| SCALE: 1:1         | SHEET 2 OF 2     |
| DRAWING NUMBER     | ISSUE            |
| 846-ENG-MASTER     | 1                |