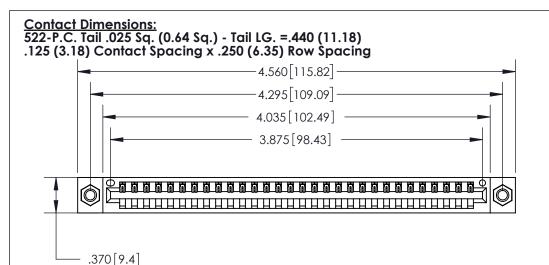

THIS IS A C.A.D. GENERATED DRAWING DO NOT MAKE MANUAL REVISIONS TO MASTER.

ISSUE NUMBER
ORIGINAL 1

Card Slot Accepts
.054 [1.37] to .070 [1.78]
Thick P.C. Board

.330 [8.38] Card Slot
.160 [4.07] Point of Contact

INSULATOR MATERIAL: THERMOPLASTIC POLYESTER, UL 94V-0 CONTACT MATERIAL; COPPER, NICKEL, TIN ALLOY CA-725 CONTACT PLATING: GOLD ON THE MATING AREA, TIN-LEAD

ON THE CONTACT TAILS, NICKEL UNDERPLATE

EDAC INC
TORONTO, ONTARIO

THESE DRAWINGS AND SPECIFICATIONS
ARE THE PROPERTY OF EDAC INC., AND
ARE THE PROPERTY OF EDAC INC., AND
ARE THE PROPODUCED, OR COPIED

846/896 SERIES HIGH TEMP CARD EDGE CONNECTOR

ARE THE PROPERTY OF EDAC INC.,AND SHALL NOT BE REPRODUCED,OR COPIED OR USED AS THE BASIS FOR THE MANUFACTURE OR SALE OF APPARATUS WITHOUT WRITTEN PERMISSION.

| ACAD REFERENCE NO. | 846-ENG-MASTER   |
|--------------------|------------------|
| DRAWN: J.LEE       | DATE: APR. 22/09 |
| CHECKED:           | DATE:            |
| SCALE: 1:1         | SHEET 1 OF 2     |
| DRAWING NUMBER     | ISSUE            |
| 846-ENG-MASTER     | 1                |