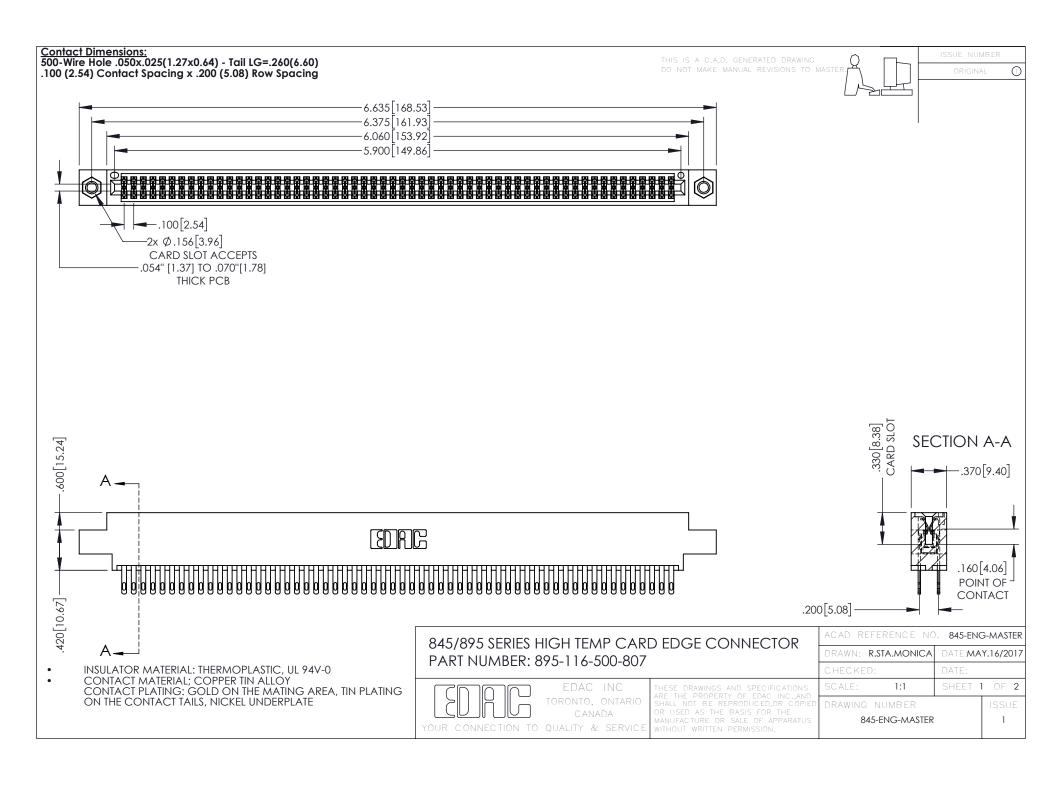

## 845/895 SERIES HIGH TEMP CARD EDGE CONNECTOR CONTACT CODE 555,556,558,559,560 DIMENSIONS

YOUR CONNECTION TO QUALITY & SERVICE

|   | ACAD REFERENCE NO. 845-ENG-MASTER |                  |
|---|-----------------------------------|------------------|
|   | DRAWN: R.STA.MONICA               | DATE:MAY.16/2017 |
|   | CHECKED:                          | DATE:            |
|   | SCALE: 1:1                        | SHEET 2 OF 2     |
| D | DRAWING NUMBER                    | ISSUE            |