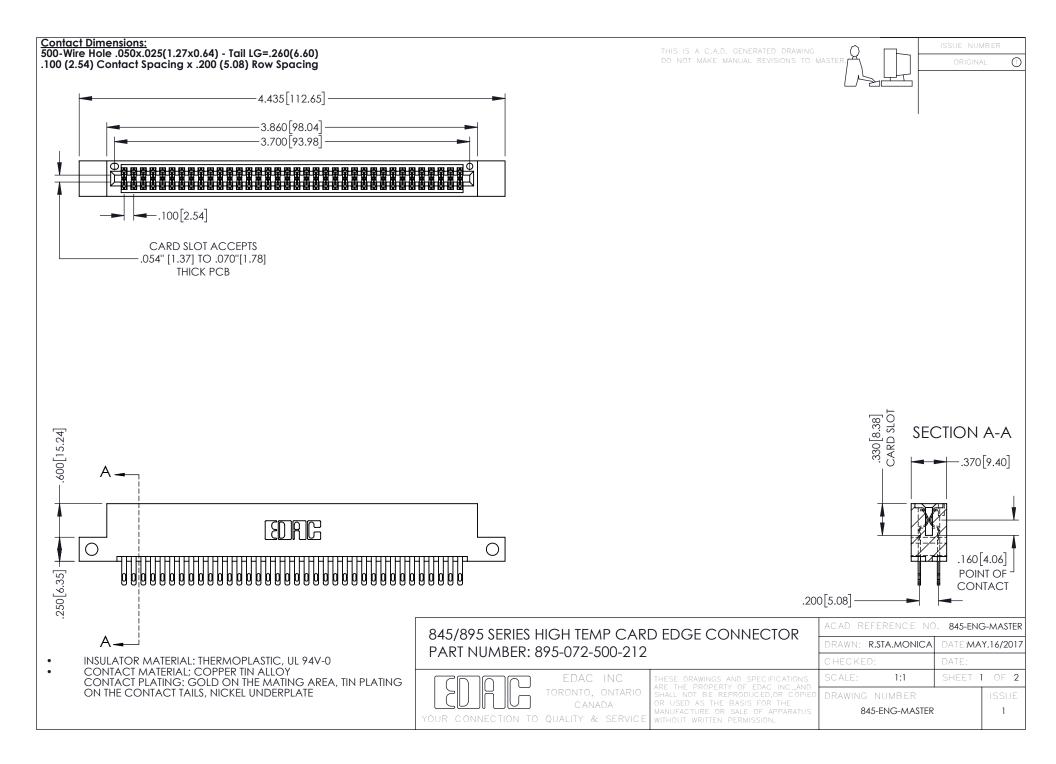

**Contact Code 558** Contact Code 559 Contact Code 560

- INSULATOR MATERIAL: THERMOPLASTIC POLYESTER, UL 94V-0 DAP MATERIAL AVAILABLE UPON REQUEST
- CONTACT MATERIAL; COPPER ALLOY

CONTACT PLATING: GOLD ON THE MATING AREA, TIN PLATING ON THE CONTACT TAILS, NICKEL UNDERPLATE

## 845/895 SERIES HIGH TEMP CARD EDGE CONNECTOR CONTACT CODE 555,556,558,559,560 DIMENSIONS

YOUR CONNECTION TO QUALITY & SERVICE

|   | ACAD REFERENCE NO. 845-ENG-MASTER |                  |
|---|-----------------------------------|------------------|
|   | DRAWN: R.STA.MONICA               | DATE:MAY.16/2017 |
|   | CHECKED:                          | DATE:            |
|   | SCALE: 1:1                        | SHEET 2 OF 2     |
| D | DRAWING NUMBER                    | ISSUE            |

845-ENG-MASTER