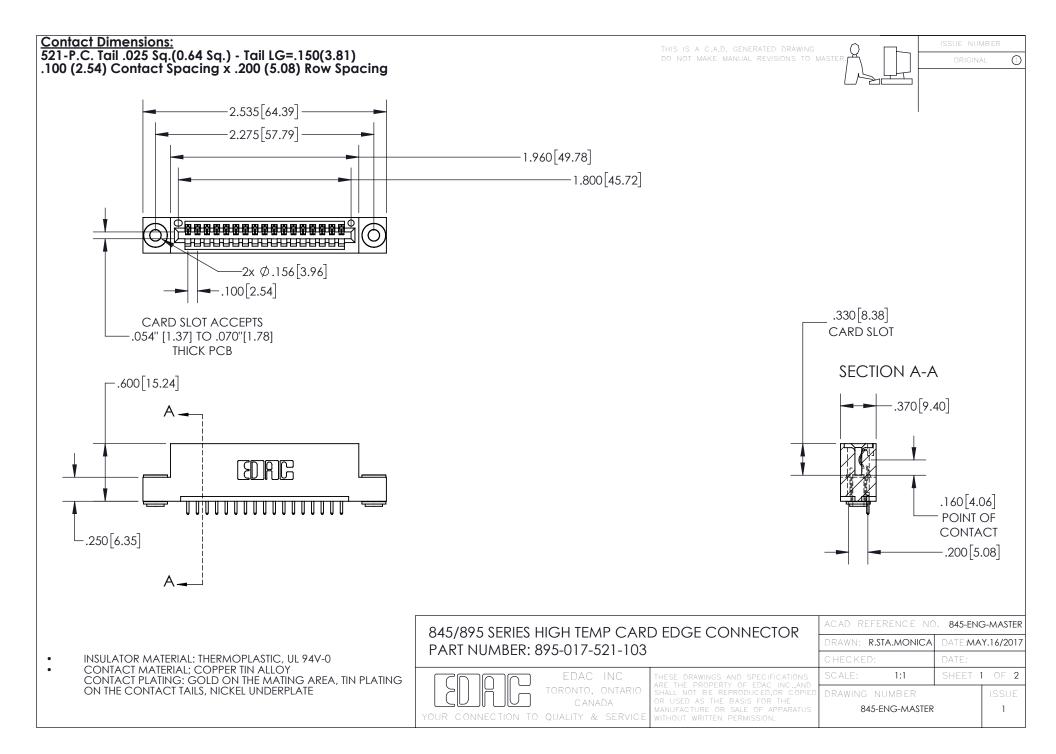

INSULATOR MATERIAL: THERMOPLASTIC POLYESTER, UL 94V-0 DAP MATERIAL AVAILABLE UPON REQUEST

**Contact Code 558** 

CONTACT MATERIAL; COPPER ALLOY CONTACT PLATING: GOLD ON THE MATING AREA, TIN PLATING ON THE CONTACT TAILS, NICKEL UNDERPLATE

## 845/895 SERIES HIGH TEMP CARD EDGE CONNECTOR CONTACT CODE 555,556,558,559,560 DIMENSIONS

YOUR CONNECTION TO QUALITY & SERVICE

Contact Code 559

|   | ACAD REFERENCE NO. 845-ENG-MASTER |                  |  |
|---|-----------------------------------|------------------|--|
|   | DRAWN: R.STA.MONICA               | DATE:MAY.16/2017 |  |
|   | CHECKED:                          | DATE:            |  |
|   | SCALE: 1:1                        | SHEET 2 OF 2     |  |
| D | DRAWING NUMBER                    | ISSUE            |  |

Contact Code 560