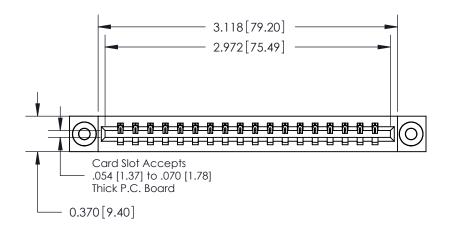

**Mounting Option** 

03-.116 (2.95) I.D. Floating Eyelets

## **Contact Detail**

540-Wire Wrap .025 Sq.(0.64 Sq.) - Tail LG=.560(14.22) .156 [3.96] Contact Spacing x .200 [5.08] Row Spacing

THIS IS A C.A.D. GENERATED DRAWING DO NOT MAKE MANUAL REVISIONS TO MASTER.