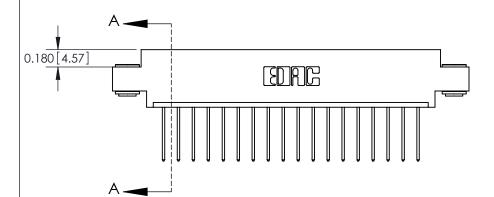

## **Contact Detail**

540-Wire Wrap .025 Sq.(0.64 Sq.) - Tail LG=.560(14.22) .156 [3.96] Contact Spacing x .200 [5.08] Row Spacing

THIS IS A C.A.D. GENERATED DRAWING DO NOT MAKE MANUAL REVISIONS TO MASTER.