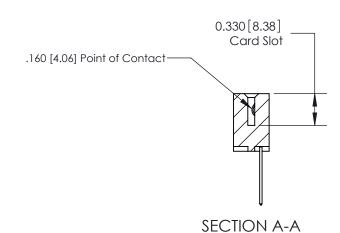

ISSUE NUMBER

ORIGINAL

1

|                     | 837/887 Series High Temp Card Edge Connector                                                                                                                                                                                                                             |                                  | ACAD REFERENCE | NO. 837 EN       | 837 ENG MASTER |  |
|---------------------|--------------------------------------------------------------------------------------------------------------------------------------------------------------------------------------------------------------------------------------------------------------------------|----------------------------------|----------------|------------------|----------------|--|
| Contact Bend Detail |                                                                                                                                                                                                                                                                          | DRAWN: J.LEE                     | DATE: OC       | DATE: OCT. 06/09 |                |  |
|                     | Confact bend Defail                                                                                                                                                                                                                                                      |                                  | CHECKED:       | DATE:            | DATE:          |  |
|                     | EDAC INC TORONTO, ONTARIO CANADA YOUR CONNECTION TO QUALITY & SERVICE  THESE DRAWINGS AND SPECIFICATIONS ARE THE PROPERTY OF EDAC INC., AND SHALL NOT BE REPRODUCED, OR COPIED OR USED AS THE BASIS FOR THE MANUFACTURE OR SALE OF APPARATUS WITHOUT WRITTEN PERMISSION. | SCALE: NTS                       | SHEET          | 2 <b>OF</b> 2    |                |  |
|                     |                                                                                                                                                                                                                                                                          | DRAWING NUMBER                   |                | ISSUE            |                |  |
|                     |                                                                                                                                                                                                                                                                          | MANUFACTURE OR SALE OF APPARATUS | 837 Assembly   |                  | 1              |  |