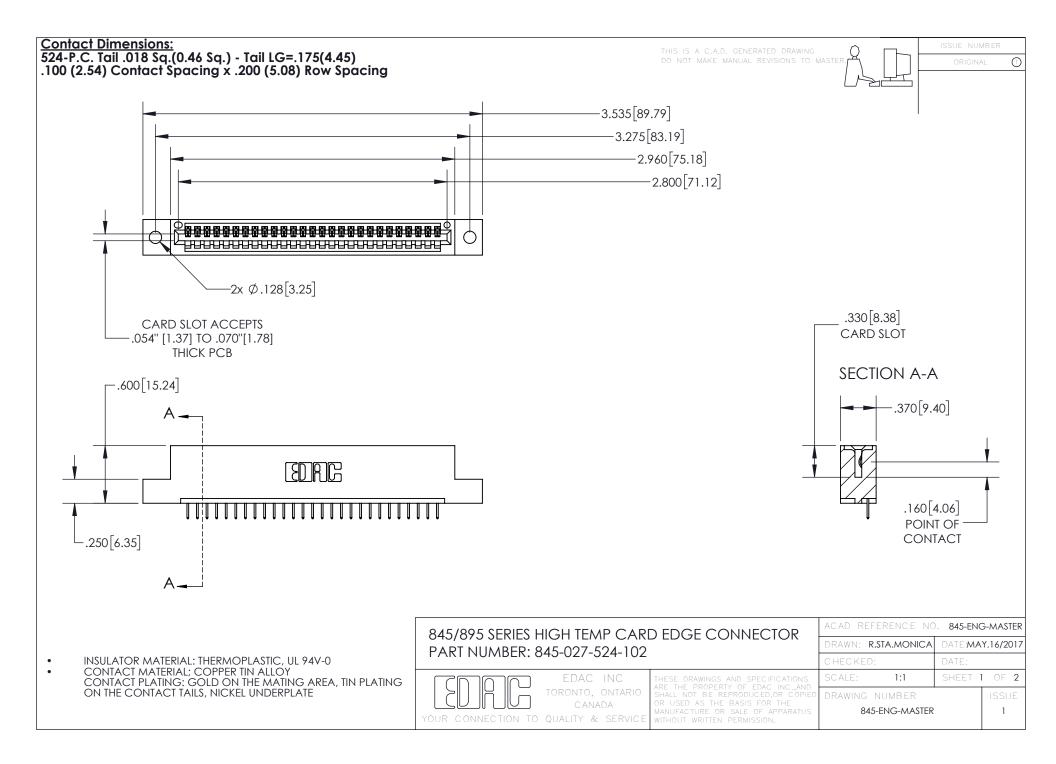

- INSULATOR MATERIAL: THERMOPLASTIC POLYESTER, UL 94V-0 DAP MATERIAL AVAILABLE UPON REQUEST
- CONTACT MATERIAL; COPPER ALLOY

CONTACT PLATING: GOLD ON THE MATING AREA, TIN PLATING ON THE CONTACT TAILS, NICKEL UNDERPLATE