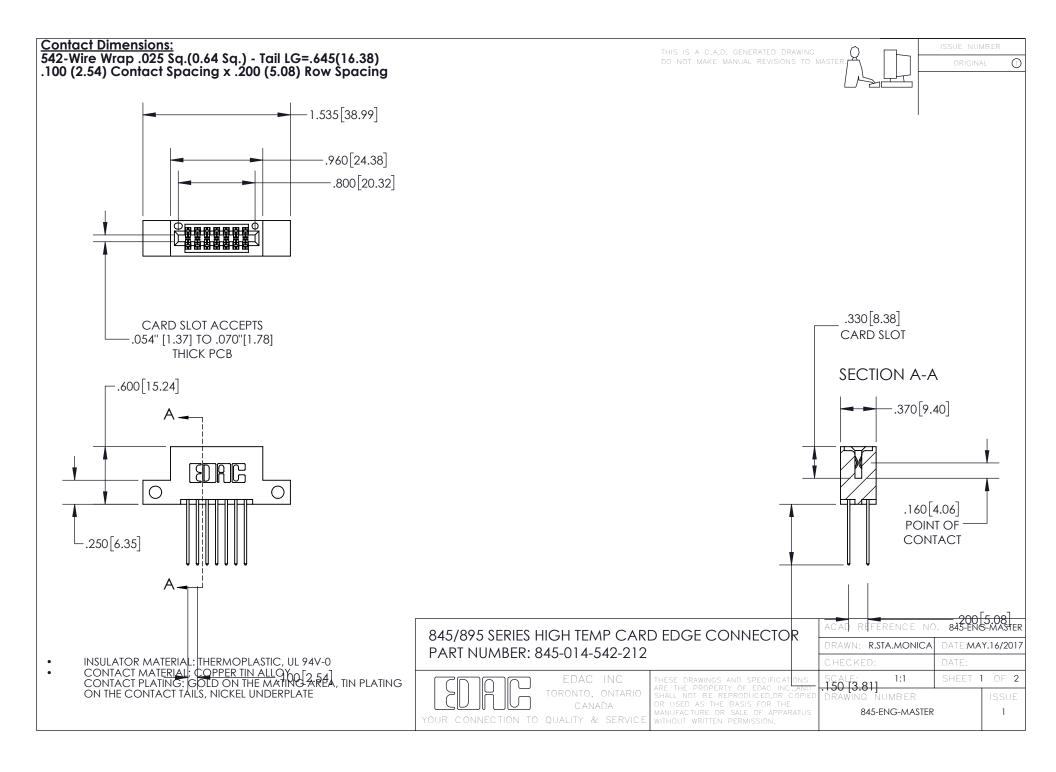

- INSULATOR MATERIAL: THERMOPLASTIC POLYESTER, UL 94V-0 DAP MATERIAL AVAILABLE UPON REQUEST
- CONTACT MATERIAL; COPPER ALLOY

CONTACT PLATING: GOLD ON THE MATING AREA, TIN PLATING ON THE CONTACT TAILS, NICKEL UNDERPLATE