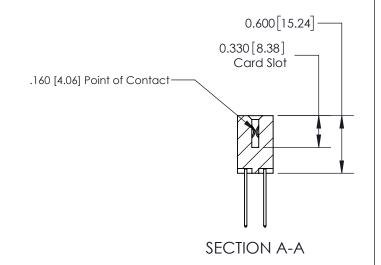

**Mounting Option** 03-.116 (2.95) I.D. Floating Eyelets **Contact Detail** 540-Wire Wrap .025 Sq.(0.64 Sq.) - Tail LG=.560(14.22) .156 [3.96] Contact Spacing x .200 [5.08] Row Spacing -4.806 [122.07] 4.496 [114.20] 4.210 [106.93] -4.064 [103.23] Card Slot Accepts .054 [1.37] to .070 [1.78] Thick P.C. Board 0.370 [9.40] -0.180 4.57