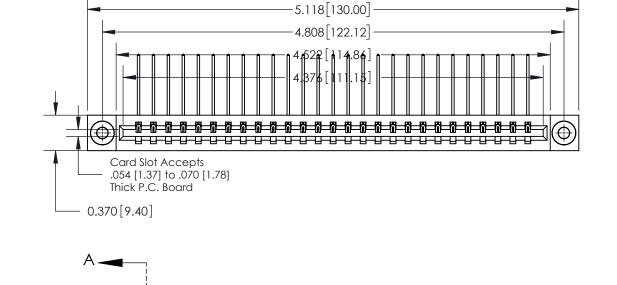

**Mounting Option** 

03-.116 (2.95) I.D. Floating Eyelets

## **Contact Detail**

559-90 Degree Bend (Code 541 Contacts)

.156 [3.96] Contact Spacing x .200 [5.08] Row Spacing

THIS IS A C.A.D. GENERATED DRAWING DO NOT MAKE MANUAL REVISIONS TO MASTER.

ISSUE NUMBER ORIGINAL

**See Accompanying Page for: Contact Bend Details** 

-0.350[8.89]

837/887 Series High Temp Card Edge Connector Part Number: 837-027-559-103

YOUR CONNECTION TO QUALITY & SERVICE

**EDAC INC** TORONTO, ONTARIO CANADA