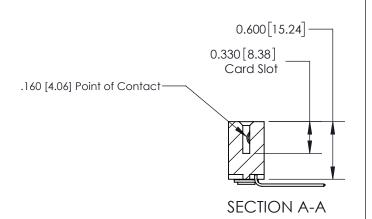

**See Accompanying Page for: Contact Bend Details** 

-0.350[8.89]

837/887 Series High Temp Card Edge Connector Part Number: 837-027-559-103

YOUR CONNECTION TO QUALITY & SERVICE

**EDAC INC** TORONTO, ONTARIO CANADA