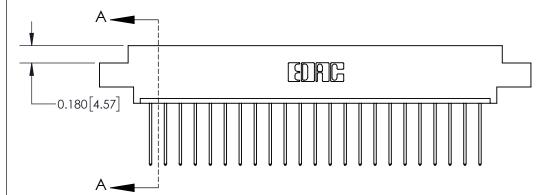

**See Accompanying Page for:** 

**Contact Bend Details** 

ISSUE NUMBER

ORIGINAL

1

| 837/887 Series High Temp Card Edge Connector<br>Contact Bend Detail |                                                              | ACAD REFERENCE NO. | 837 ENG MASTER   |               |
|---------------------------------------------------------------------|--------------------------------------------------------------|--------------------|------------------|---------------|
|                                                                     |                                                              | DRAWN: J.LEE       | DATE: OCT. 06/09 |               |
|                                                                     |                                                              | CHECKED:           | DATE:            |               |
| EDAC INC                                                            | ARE THE PROPERTY OF EDACING AND                              | SCALE: NTS         | SHEET            | 2 <b>OF</b> 2 |
| TORONTO, ONTARIO CANADA                                             |                                                              | DRAWING NUMBER     | •                | ISSUE         |
| YOUR CONNECTION TO QUALITY & SERVICE                                | MANUFACTURE OR SALE OF APPARATUS WITHOUT WRITTEN PERMISSION. | 837 Assembly       |                  | 1             |