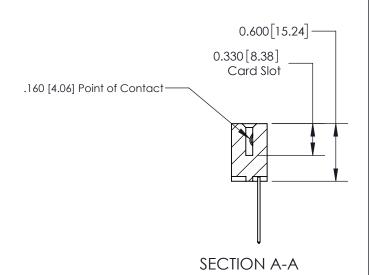

**See Accompanying Page for:** 

**Contact Bend Details** 

ISSUE NUMBER

ORIGINAL

1

| 837/887 Series High Temp Card Edge Connector<br>Contact Bend Detail |                                                              | ACAD REFERENCE NO. | 837 ENG MASTER   |               |
|---------------------------------------------------------------------|--------------------------------------------------------------|--------------------|------------------|---------------|
|                                                                     |                                                              | DRAWN: J.LEE       | DATE: OCT. 06/09 |               |
|                                                                     |                                                              | CHECKED:           | DATE:            |               |
| EDAC INC                                                            | ARE THE PROPERTY OF EDACING AND                              | SCALE: NTS         | SHEET            | 2 <b>OF</b> 2 |
| TORONTO, ONTARIO CANADA                                             |                                                              | DRAWING NUMBER     | •                | ISSUE         |
| YOUR CONNECTION TO QUALITY & SERVICE                                | MANUFACTURE OR SALE OF APPARATUS WITHOUT WRITTEN PERMISSION. | 837 Assembly       |                  | 1             |