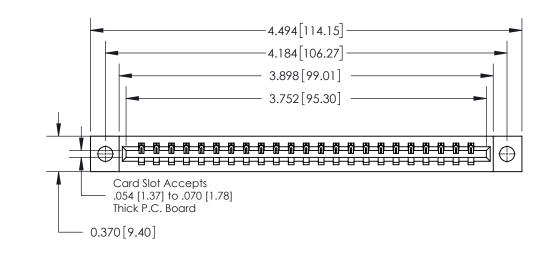

**Mounting Option** 

04-.156 (3.96) Dia. Mounting Holes

## **Contact Detail**

542-Wire Wrap .025 Sq.(0.64 Sq.) - Tail LG=.645(16.38)

.156 [3.96] Contact Spacing x .200 [5.08] Row Spacing

THIS IS A C.A.D. GENERATED DRAWING DO NOT MAKE MANUAL REVISIONS TO MASTER.