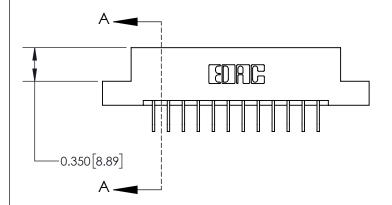

**See Accompanying Page for:** 

**Contact Bend Details** 

ISSUE NUMBER

ORIGINAL

1

| 837/887 Series High Temp Card Edge Connector<br>Contact Bend Detail |                                                                                                                                     | ACAD REFERENCE NO. | 837 ENG MASTER   |               |
|---------------------------------------------------------------------|-------------------------------------------------------------------------------------------------------------------------------------|--------------------|------------------|---------------|
|                                                                     |                                                                                                                                     | DRAWN: J.LEE       | DATE: OCT. 06/09 |               |
|                                                                     |                                                                                                                                     | CHECKED:           | DATE:            |               |
| EDAC INC                                                            | THESE DRAWINGS AND SPECIFICATIONS ARE THE PROPERTY OF EDAC INC.,AND SHALL NOT BE REPRODUCED, OR COPIED OR USED AS THE BASIS FOR THE | SCALE: NTS         | SHEET            | 2 <b>OF</b> 2 |
| TORONTO, ONTARIO CANADA                                             |                                                                                                                                     | DRAWING NUMBER     | •                | ISSUE         |
| YOUR CONNECTION TO QUALITY & SERVICE                                | MANUFACTURE OR SALE OF APPARATUS WITHOUT WRITTEN PERMISSION.                                                                        | 837 Assembly       |                  | 1             |