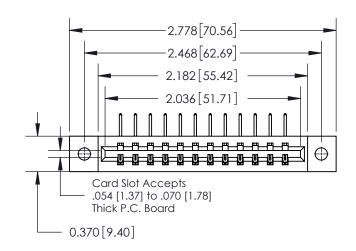

**Mounting Option** 

02-.128 (3.25) Dia. Mounting Holes

0.600 [15.24] 0.330[8.38] Card Slot .160 [4.06] Point of Contact-**SECTION A-A** 

837/887 Series High Temp Card Edge Connector Part Number: 837-012-558-102

YOUR CONNECTION TO QUALITY & SERVICE

**EDAC INC** TORONTO, ONTARIO CANADA