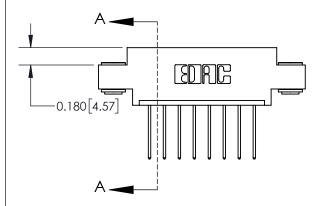

**Mounting Option** 

03-.116 (2.95) I.D. Floating Eyelets

## **Contact Detail**

540-Wire Wrap .025 Sq.(0.64 Sq.) - Tail LG=.560(14.22) .156 [3.96] Contact Spacing x .200 [5.08] Row Spacing

**See Accompanying Page for:** 

**Contact Bend Details** 

THIS IS A C.A.D. GENERATED DRAWING DO NOT MAKE MANUAL REVISIONS TO MASTER.