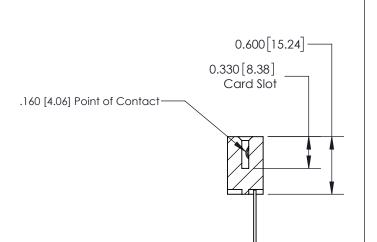

**SECTION A-A** 

ISSUE NUMBER

ORIGINAL

1

| 837/887 Series High Temp Card Edge Connector<br>Contact Bend Detail |                                                                                                                                     | ACAD REFERENCE NO. | 837 ENG MASTER   |               |
|---------------------------------------------------------------------|-------------------------------------------------------------------------------------------------------------------------------------|--------------------|------------------|---------------|
|                                                                     |                                                                                                                                     | DRAWN: J.LEE       | DATE: OCT. 06/09 |               |
|                                                                     |                                                                                                                                     | CHECKED:           | DATE:            |               |
| EDAC INC                                                            | THESE DRAWINGS AND SPECIFICATIONS ARE THE PROPERTY OF EDAC INC.,AND SHALL NOT BE REPRODUCED, OR COPIED OR USED AS THE BASIS FOR THE | SCALE: NTS         | SHEET            | 2 <b>OF</b> 2 |
| TORONTO, ONTARIO CANADA                                             |                                                                                                                                     | DRAWING NUMBER     | •                | ISSUE         |
| YOUR CONNECTION TO QUALITY & SERVICE                                | MANUFACTURE OR SALE OF APPARATUS WITHOUT WRITTEN PERMISSION.                                                                        | 837 Assembly       |                  | 1             |