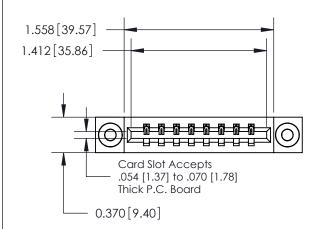

**Mounting Option** 

03-.116 (2.95) I.D. Floating Eyelets

## **Contact Detail**

540-Wire Wrap .025 Sq.(0.64 Sq.) - Tail LG=.560(14.22) .156 [3.96] Contact Spacing x .200 [5.08] Row Spacing

**See Accompanying Page for:** 

**Contact Bend Details** 

THIS IS A C.A.D. GENERATED DRAWING DO NOT MAKE MANUAL REVISIONS TO MASTER.