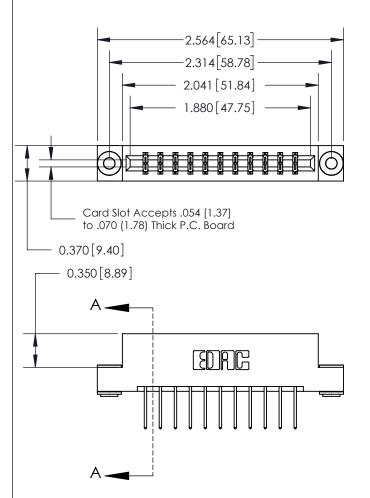

833 Series High Temp Card Edge Connector Part Number: 833-022-523-203

**EDAC INC** TORONTO, ONTARIO CANADA

THESE DRAWINGS AND SPECIFICATIONS ARE THE PROPERTY OF EDAC INC.,AND SHALL NOT BE REPRODUCED, OR COPIED OR USED AS THE BASIS FOR THE MANUFACTURE OR SALE OF APPARATUS WITHOUT WRITTEN PERMISSION.

| ACAD REFERENCE NO. | 833 ENG MASTER   |  |  |
|--------------------|------------------|--|--|
| DRAWN: J.LEE       | DATE: OCT. 14/09 |  |  |
| CHECKED:           | DATE:            |  |  |
| SCALE: NTS         | SHEET 1 OF 3     |  |  |
| DRAWING NUMBER     | ISSUE            |  |  |
| 833 Assembly       | 1                |  |  |