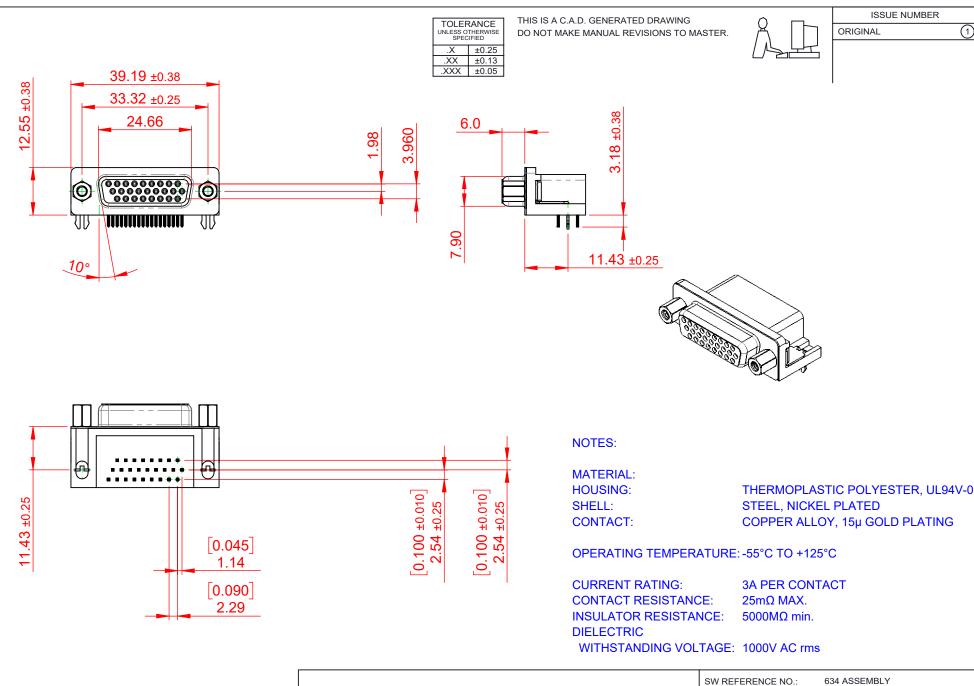

THIS SERIES FULLY CONFORMS TO THE EUROPEAN UNION DIRECTIVES 2011/65/EU FOR RoHS COMPLIANCY.

EDAC INC TORONTO, ONTARIO CANADA

634 SERIES D-SUB CONNECTOR

THESE DRAWINGS AND SPECIFICATIONS ARE THE PROPERTY OF EDAC INC..AND SHALL NOT BE REPRODUCED, OR COPIED OR USED AS THE BASIS FOR THE MANUFACTURE OR SALE OF APPARATUS WITHOUT WRITTEN PERMISSION.

|  | SW REFERENCE NO.: 634 ASSEMBLY  |                  |       |
|--|---------------------------------|------------------|-------|
|  | DRAWN: C.B                      | DATE: AUG. 01/20 | 18    |
|  | CHECKED:                        | DATE:            |       |
|  | SCALE: (IN C.A.D. 1:1)          | SHEET 1 OF       | 1     |
|  | DRAWING NUMBER: 634-026-363-533 |                  | ISSUE |

634-026-363-533

PART NUMBER: