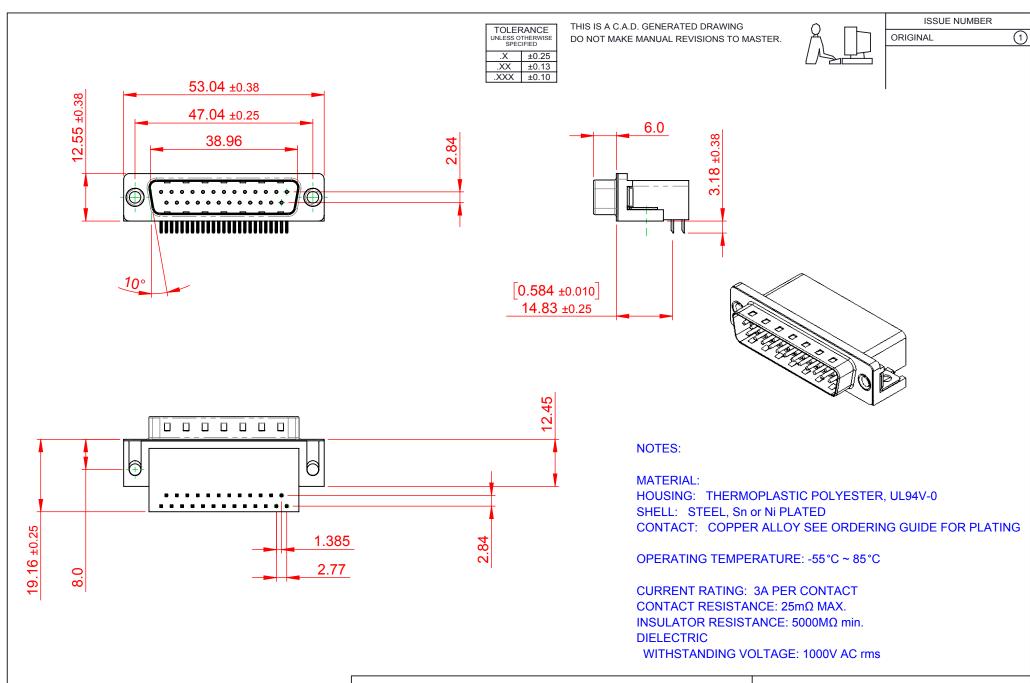

## 625 SERIES D-SUB CONNECTOR

THESE DRAWINGS AND SPECIFICATIONS ARE THE PROPERTY OF EDAC INC.,AND SHALL NOT BE REPRODUCED,OR COPIED OR USED AS THE BASIS FOR THE MANUFACTURE OR SALE OF APPARATUS WITHOUT WRITTEN PERMISSION.

|  | SW REFERENCE NO.: 625 ASSEMBLY  |                    |
|--|---------------------------------|--------------------|
|  | DRAWN: C.B                      | DATE: AUG. 01/2018 |
|  | CHECKED:                        | DATE:              |
|  | SCALE: 1:1                      | SHEET 1 OF 1       |
|  | DPAWING NUMBER: 625-025-662-511 |                    |

 DRAWING NUMBER:
 625-025-662-511
 ISSUE

 PART NUMBER:
 625-025-662-511
 1