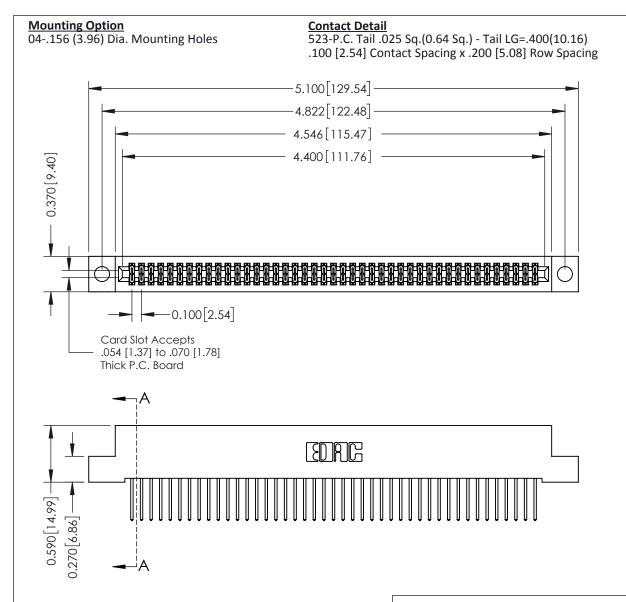

## **See Accompanying Pages for: Contact Bend Details**

- **Mounting Options**

342 / 392 Card Edge Connector Part Number: 392-086-523-204

YOUR CONNECTION TO QUALITY & SERVICE

CANADA

342 ENG MASTER J.LEE DATE: OCT. 06/09 SHEET 1 OF 3

342 Assembly

THIS IS A C.A.D. GENERATED DRAWING DO NOT MAKE MANUAL REVISIONS TO MASTER. ISSUE NUMBER

ORIGINAL

1

| 342 / 392 Series Card Edge Connector<br>Contact Bend Detail |                                                                                                                                                                                                  | ACAD REFERENCE NO. 342 ENG MASTER |             |                  |        |
|-------------------------------------------------------------|--------------------------------------------------------------------------------------------------------------------------------------------------------------------------------------------------|-----------------------------------|-------------|------------------|--------|
|                                                             |                                                                                                                                                                                                  | DRAWN:                            | J.LEE       | DATE: OCT. 06/09 |        |
|                                                             |                                                                                                                                                                                                  | CHECKED:                          |             | DATE:            |        |
| TORONTO, ONTARIO                                            | THESE DRAWINGS AND SPECIFICATIONS ARE THE PROPERTY OF EDAC INC. AND SHALL NOT BE REPRODUCED, OR COPIED OR USED AS THE BASIS FOR THE MANUFACTURE OR SALE OF APPARATUS WITHOUT WRITTEN PERMISSION. | SCALE:                            | NTS         | SHEET :          | 2 OF 3 |
|                                                             |                                                                                                                                                                                                  | DRAWING                           | NUMBER      |                  | ISSUE  |
| YOUR CONNECTION TO QUALITY & SERVICE                        |                                                                                                                                                                                                  | 3                                 | 42 Assembly |                  | 1      |