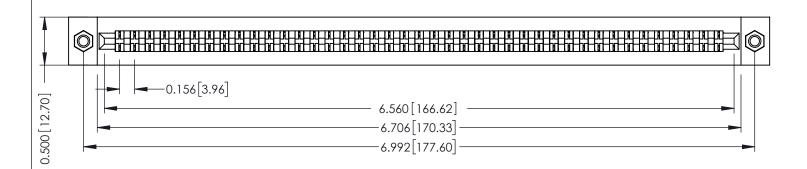

**Mounting Option** M3-0.5 Metric Threaded Inserts **Contact Detail** 

Wire Hole .089x.014(2.29x0.36) - Tail LG=.213(5.41) .156 [3.96] Contact Spacing x .200 [5.08] Row Spacing

THIS IS A C.A.D. GENERATED DRAWING DO NOT MAKE MANUAL REVISIONS TO MASTER.

ORIGINAL

**See Accompanying Pages for:** 

- **Contact Bend Details**
- **Mounting Options**

307 / 357 Card Edge Connector Part Number: 357-041-401-107

**EDAC INC** TORONTO, ONTARIO CANADA

THESE DRAWINGS AND SPECIFICATIONS ARE THE PROPERTY OF EDAC INC.,AND SHALL NOT BE REPRODUCED, OR COPIED OR USED AS THE BASIS FOR THE MANUFACTURE OR SALE OF APPARATUS WITHOUT WRITTEN PERMISSION.