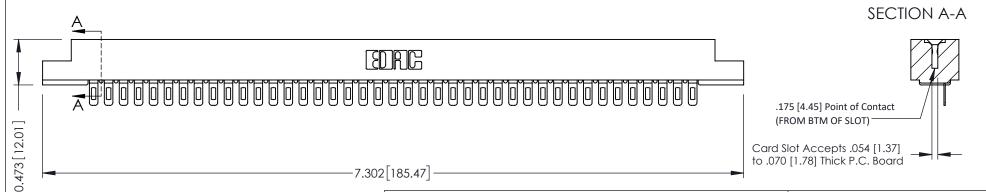

**Mounting Option** M3-0.5 Metric Threaded Inserts **Contact Detail** 

Wire Hole .089x.014(2.29x0.36) - Tail LG=.213(5.41) .156 [3.96] Contact Spacing x .200 [5.08] Row Spacing

THIS IS A C.A.D. GENERATED DRAWING DO NOT MAKE MANUAL REVISIONS TO MASTER.

ORIGINAL

**See Accompanying Pages for:** 

- **Contact Bend Details**
- **Mounting Options**

307 / 357 Card Edge Connector Part Number: 357-041-401-107

**EDAC INC** TORONTO, ONTARIO CANADA

THESE DRAWINGS AND SPECIFICATIONS ARE THE PROPERTY OF EDAC INC.,AND SHALL NOT BE REPRODUCED, OR COPIED OR USED AS THE BASIS FOR THE MANUFACTURE OR SALE OF APPARATUS WITHOUT WRITTEN PERMISSION.