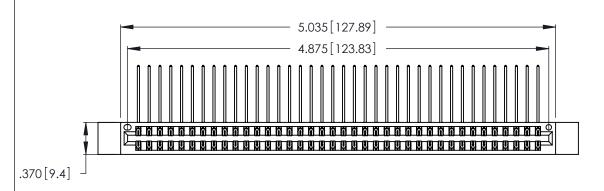

| 346/396 SERIES CARD EDGE CONNECTOR |
|------------------------------------|
| PART NUMBER: 346-076-558-212       |

YOUR CONNECTION TO QUALITY & SERVICE

**EDAC INC** TORONTO, ONTARIO CANADA

THESE DRAWINGS AND SPECIFICATIONS ARE THE PROPERTY OF EDAC INC.,AND SHALL NOT BE REPRODUCED, OR COPIED OR USED AS THE BASIS FOR THE MANUFACTURE OR SALE OF APPARATUS WITHOUT WRITTEN PERMISSION.

| ACAD REFERENCE NO. |       | 346-ENG-MASTER   |      |
|--------------------|-------|------------------|------|
| DRAWN: J.L         | EE    | DATE: APR. 22/09 |      |
| CHECKED:           |       | DATE:            |      |
| SCALE:             | N.T.S | SHEET 1          | OF 2 |
| DRAWING NUME       |       | ISSUE            |      |
| 346-ENC            |       | 1                |      |
|                    |       |                  |      |