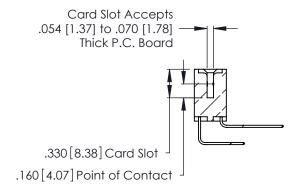

THIS IS A C.A.D. GENERATED DRAWING DO NOT MAKE MANUAL REVISIONS TO MASTER.

ISSUE NUMBER

ORIGINAL

1

**Contact Code 555** 

Contact Code 556

**Contact Code 558** 

**Contact Code 559** 

Contact Code 560

INSULATOR MATERIAL: THERMOPLASTIC POLYESTER, UL 94V-0 CONTACT MATERIAL; COPPER, NICKEL, TIN ALLOY CA-725 CONTACT PLATING: GOLD ON THE MATING AREA, TIN-LEAD

ON THE CONTACT TAILS, NICKEL UNDERPLATE

346/396 SERIES CARD EDGE CONNECTOR CONTACT CODE 555,556,558,559,560 DIMENSIONS

YOUR CONNECTION TO QUALITY & SERVICE

**EDAC INC** TORONTO, ONTARIO CANADA

THESE DRAWINGS AND SPECIFICATIONS ARE THE PROPERTY OF EDAC INC.,AND SHALL NOT BE REPRODUCED, OR COPIED OR USED AS THE BASIS FOR THE MANUFACTURE OR SALE OF APPARATUS WITHOUT WRITTEN PERMISSION.