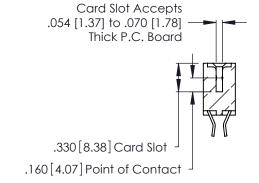

<u>Contact Dimensions:</u>
555-Extender Board Bend (Code 500 Contacts)
See Sheet 2 for Contact Code 555, 556, 558, 559, 560 Dimensions

- INSULATOR MATERIAL: THERMOPLASTIC POLYESTER, UL 94V-0 CONTACT MATERIAL; COPPER, NICKEL, TIN\_ALLOY CA-725
- CONTACT PLATING: GOLD ON THE MATING AREA, TIN-LEAD ON THE CONTACT TAILS, NICKEL UNDERPLATE

**Contact Code 560** 

INSULATOR MATERIAL: THERMOPLASTIC POLYESTER, UL 94V-0 CONTACT MATERIAL; COPPER, NICKEL, TIN ALLOY CA-725 CONTACT PLATING: GOLD ON THE MATING AREA, TIN-LEAD

ON THE CONTACT TAILS, NICKEL UNDERPLATE