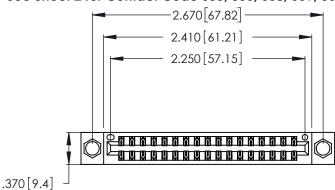

<u>Contact Dimensions:</u>
555-Extender Board Bend (Code 500 Contacts)
See Sheet 2 for Contact Code 555, 556, 558, 559, 560 Dimensions

- INSULATOR MATERIAL: THERMOPLASTIC POLYESTER, UL 94V-0 CONTACT MATERIAL; COPPER, NICKEL, TIN\_ALLOY CA-725
- CONTACT PLATING: GOLD ON THE MATING AREA, TIN-LEAD ON THE CONTACT TAILS, NICKEL UNDERPLATE

THIS IS A C.A.D. GENERATED DRAWING DO NOT MAKE MANUAL REVISIONS TO MASTER.

| 346/396 SERIES CARD EDGE CONNECTO | R |
|-----------------------------------|---|
| PART NUMBER: 346-034-555-204      |   |

**EDAC INC** TORONTO, ONTARIO CANADA