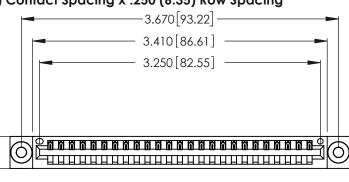

Contact Dimensions: 500-Wire Hole .050x.025 (1.27x0.64) - Tail LG. =.260 (6.60) .125 (3.18) Contact Spacing x .250 (6.35) Row Spacing

.370 [9.4]

.600 [15.24] REDIRICA

THIS IS A C.A.D. GENERATED DRAWING DO NOT MAKE MANUAL REVISIONS TO MASTER.