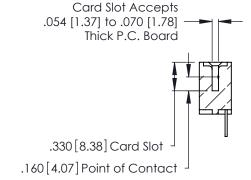

THIS IS A C.A.D. GENERATED DRAWING DO NOT MAKE MANUAL REVISIONS TO MASTER.

ISSUE NUMBER

ORIGINAL

1

**Contact Code 555** 

Contact Code 556

**Contact Code 558** 

**Contact Code 559** 

**Contact Code 560** 

INSULATOR MATERIAL: THERMOPLASTIC POLYESTER, UL 94V-0 CONTACT MATERIAL; COPPER, NICKEL, TIN ALLOY CA-725 CONTACT PLATING: GOLD ON THE MATING AREA, TIN-LEAD

ON THE CONTACT TAILS, NICKEL UNDERPLATE

346/396 SERIES CARD EDGE CONNECTOR CONTACT CODE 555,556,558,559,560 DIMENSIONS

YOUR CONNECTION TO QUALITY & SERVICE

**EDAC INC** TORONTO, ONTARIO CANADA

THESE DRAWINGS AND SPECIFICATIONS ARE THE PROPERTY OF EDAC INC.,AND SHALL NOT BE REPRODUCED, OR COPIED OR USED AS THE BASIS FOR THE MANUFACTURE OR SALE OF APPARATUS WITHOUT WRITTEN PERMISSION.