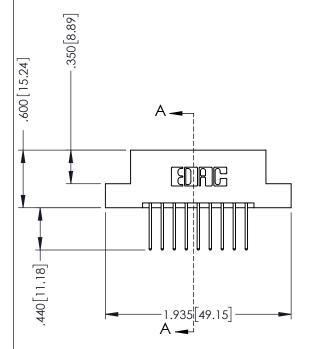

## 346/396 SERIES CARD EDGE CONNECTOR CONTACT CODE 555,556,558,559,560 DIMENSIONS

YOUR CONNECTION TO QUALITY & SERVICE

**EDAC INC** TORONTO, ONTARIO CANADA

THESE DRAWINGS AND SPECIFICATIONS ARE THE PROPERTY OF EDAC INC.,AND SHALL NOT BE REPRODUCED, OR COPIED OR USED AS THE BASIS FOR THE MANUFACTURE OR SALE OF APPARATUS WITHOUT WRITTEN PERMISSION.