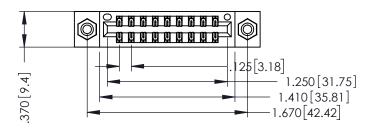

346/396 SERIES CARD EDGE CONNECTOR PART NUMBER: 346-018-522-208

**EDAC INC** TORONTO, ONTARIO CANADA

THESE DRAWINGS AND SPECIFICATIONS ARE THE PROPERTY OF EDAC INC., AND SHALL NOT BE REPRODUCED,OR COPIED OR USED AS THE BASIS FOR THE MANUFACTURE OR SALE OF APPARATUS WITHOUT WRITTEN PERMISSION.

## 346/396 SERIES CARD EDGE CONNECTOR CONTACT CODE 555,556,558,559,560 DIMENSIONS

YOUR CONNECTION TO QUALITY & SERVICE

**EDAC INC** TORONTO, ONTARIO CANADA

THESE DRAWINGS AND SPECIFICATIONS ARE THE PROPERTY OF EDAC INC.,AND SHALL NOT BE REPRODUCED, OR COPIED OR USED AS THE BASIS FOR THE MANUFACTURE OR SALE OF APPARATUS WITHOUT WRITTEN PERMISSION.