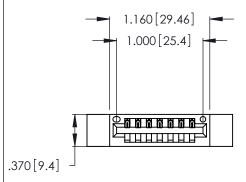

THIS IS A C.A.D. GENERATED DRAWING DO NOT MAKE MANUAL REVISIONS TO MASTER.

1

| 346/396 SERIES CARD EDGE CONNECTO | R |
|-----------------------------------|---|
| PART NUMBER: 346-007-541-612      |   |