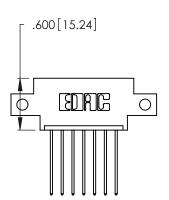

<u>Contact Dimensions:</u>
541-Wire Wrap .025 Sq. (0.64 Sq.) - Tail LG. =.750 (19.05)
.125 (3.18) Contact Spacing x .250 (6.35) Row Spacing

- INSULATOR MATERIAL: THERMOPLASTIC POLYESTER, UL 94V-0 CONTACT MATERIAL; COPPER, NICKEL, TIN ALLOY CA-725
- CONTACT PLATING: GOLD ON THE MATING AREA, TIN-LEAD ON THE CONTACT TAILS, NICKEL UNDERPLATE