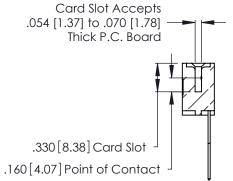

**Contact Code 560** 

INSULATOR MATERIAL: THERMOPLASTIC POLYESTER, UL 94V-0 CONTACT MATERIAL; COPPER, NICKEL, TIN ALLOY CA-725 CONTACT PLATING: GOLD ON THE MATING AREA, TIN-LEAD

ON THE CONTACT TAILS, NICKEL UNDERPLATE