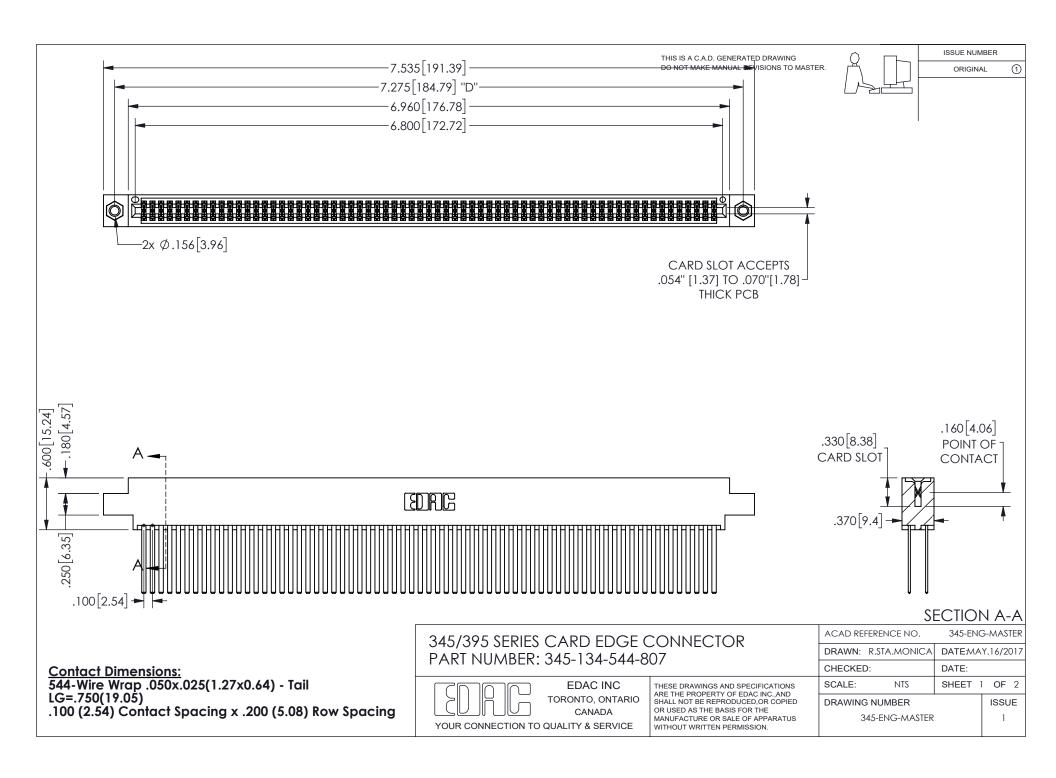

ISSUE NUMBER ORIGINAL

1

**Contact Code 558** 

Contact Code 559

Contact Code 560

INSULATOR MATERIAL: THERMOPLASTIC POLYESTER, UL 94V-0 DAP MATERIAL AVAILABLE UPON REQUEST

CONTACT MATERIAL; COPPER ALLOY

CONTACT PLATING: GOLD ON THE MATING AREA, TIN PLATING ON THE CONTACT TAILS, NICKEL UNDERPLATE

## 345/395 SERIES CARD EDGE CONNECTOR CONTACT CODE 555,556,558,559,560 DIMENSIONS

YOUR CONNECTION TO QUALITY & SERVICE

**EDAC INC** TORONTO, ONTARIO CANADA

THESE DRAWINGS AND SPECIFICATIONS ARE THE PROPERTY OF EDAC INC.,AND SHALL NOT BE REPRODUCED, OR COPIED OR USED AS THE BASIS FOR THE MANUFACTURE OR SALE OF APPARATUS WITHOUT WRITTEN PERMISSION.

| ACAD REFERENCE NO.  | 345-ENG-MASTER   |
|---------------------|------------------|
| DRAWN: R.STA.MONICA | DATE:MAY.16/2017 |
| CHECKED:            | DATE:            |
| SCALE: 1:1          | SHEET 2 OF 2     |
| DRAWING NUMBER      | ISSUE            |
| 345-ENG-MASTER      | 1                |