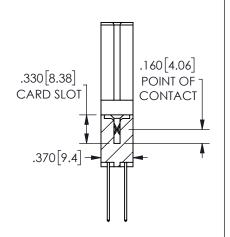

## SECTION A-A

ORIGINAL 1

ISSUE NUMBER

**Contact Code 558** 

Contact Code 559

Contact Code 560

INSULATOR MATERIAL: THERMOPLASTIC POLYESTER, UL 94V-0 DAP MATERIAL AVAILABLE UPON REQUEST

CONTACT MATERIAL; COPPER ALLOY CONTACT PLATING: GOLD ON THE MATING AREA, TIN PLATING ON THE CONTACT TAILS, NICKEL UNDERPLATE

345/395 SERIES CARD EDGE CONNECTOR CONTACT CODE 555,556,558,559,560 DIMENSIONS

YOUR CONNECTION TO QUALITY & SERVICE

**EDAC INC** TORONTO, ONTARIO CANADA

THESE DRAWINGS AND SPECIFICATIONS ARE THE PROPERTY OF EDAC INC.,AND SHALL NOT BE REPRODUCED, OR COPIED OR USED AS THE BASIS FOR THE MANUFACTURE OR SALE OF APPARATUS WITHOUT WRITTEN PERMISSION.