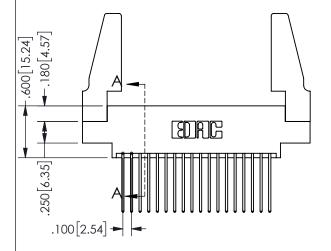

## SECTION A-A

ORIGINAL 1

ISSUE NUMBER

**Contact Code 558** 

Contact Code 559

Contact Code 560

INSULATOR MATERIAL: THERMOPLASTIC POLYESTER, UL 94V-0 DAP MATERIAL AVAILABLE UPON REQUEST

CONTACT MATERIAL; COPPER ALLOY CONTACT PLATING: GOLD ON THE MATING AREA, TIN PLATING ON THE CONTACT TAILS, NICKEL UNDERPLATE

THIS IS A C.A.D. GENERATED DRAWING DO NOT MAKE MANUAL REVISIONS TO MASTER.

ISSUE NUMBER

ORIGINAL

1

<u>Contact Dimensions:</u>
542-Wire Wrap .025 Sq.(0.64 Sq.) - Tail LG=.645(16.38)
.100 (2.54) Contact Spacing x .200 (5.08) Row Spacing