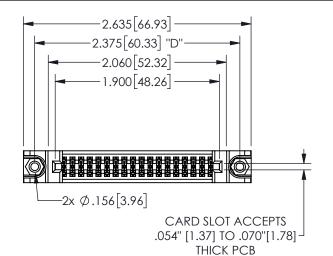

345/395 SERIES CARD EDGE CONNECTOR PART NUMBER: 345-036-542-888

YOUR CONNECTION TO QUALITY & SERVICE

**EDAC INC** TORONTO, ONTARIO CANADA

THESE DRAWINGS AND SPECIFICATIONS ARE THE PROPERTY OF EDAC INC.,AND SHALL NOT BE REPRODUCED,OR COPIED OR USED AS THE BASIS FOR THE MANUFACTURE OR SALE OF APPARATUS WITHOUT WRITTEN PERMISSION.

THIS IS A C.A.D. GENERATED DRAWING DO NOT MAKE MANUAL REVISIONS TO MASTER.

ISSUE NUMBER

ORIGINAL

1

<u>Contact Dimensions:</u>
542-Wire Wrap .025 Sq.(0.64 Sq.) - Tail LG=.645(16.38)
.100 (2.54) Contact Spacing x .200 (5.08) Row Spacing