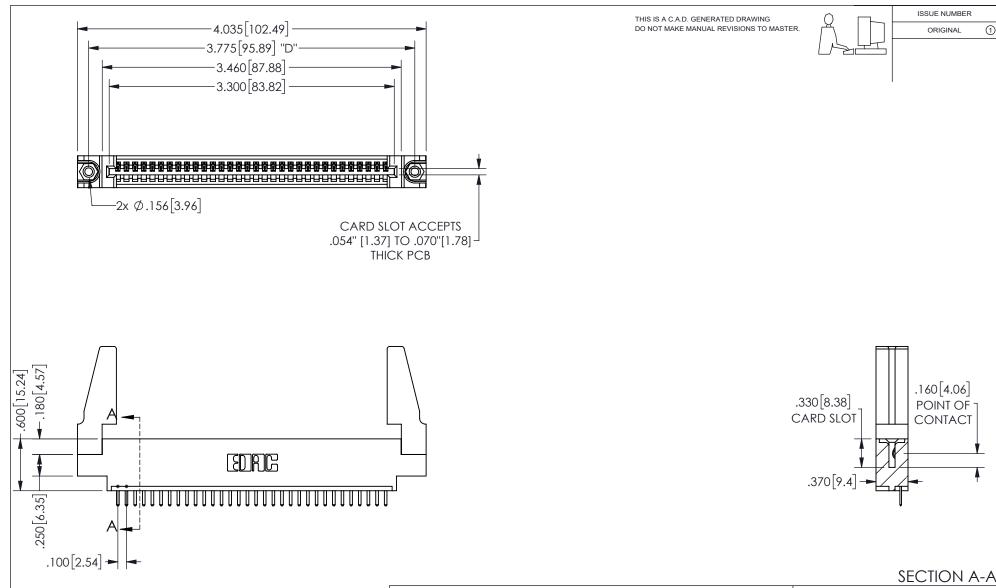

<u>Contact Dimensions:</u>
520-P.C. Tail .030x.018(0.76x0.46) - Tail LG=.175(4.45)
.100 (2.54) Contact Spacing x .200 (5.08) Row Spacing

345/395 SERIES CARD EDGE CONNECTOR PART NUMBER: 345-032-520-688

YOUR CONNECTION TO QUALITY & SERVICE

ISSUE NUMBER ORIGINAL

1

**Contact Code 558** 

Contact Code 559

**Contact Code 560** 

INSULATOR MATERIAL: THERMOPLASTIC POLYESTER, UL 94V-0 DAP MATERIAL AVAILABLE UPON REQUEST

CONTACT MATERIAL; COPPER ALLOY

CONTACT PLATING: GOLD ON THE MATING AREA, TIN PLATING ON THE CONTACT TAILS, NICKEL UNDERPLATE

## 345/395 SERIES CARD EDGE CONNECTOR CONTACT CODE 555,556,558,559,560 DIMENSIONS

YOUR CONNECTION TO QUALITY & SERVICE

**EDAC INC** TORONTO, ONTARIO CANADA

THESE DRAWINGS AND SPECIFICATIONS ARE THE PROPERTY OF EDAC INC.,AND SHALL NOT BE REPRODUCED, OR COPIED OR USED AS THE BASIS FOR THE MANUFACTURE OR SALE OF APPARATUS WITHOUT WRITTEN PERMISSION.