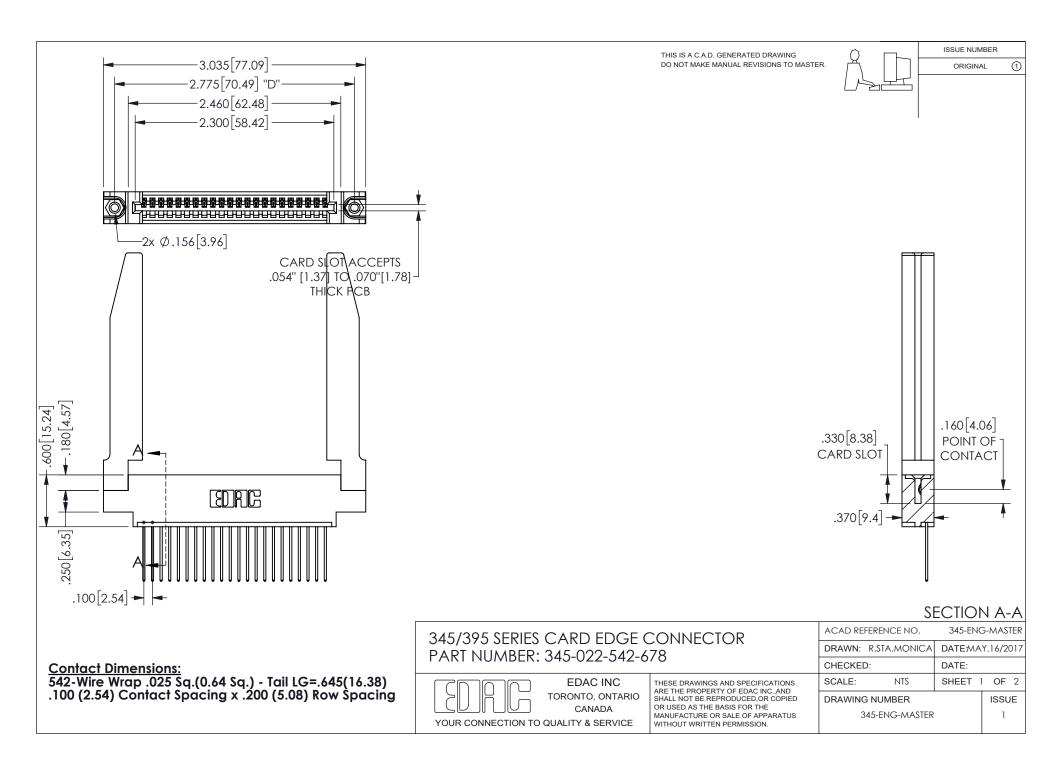

ISSUE NUMBER ORIGINAL

1

**Contact Code 558** 

Contact Code 559

Contact Code 560

INSULATOR MATERIAL: THERMOPLASTIC POLYESTER, UL 94V-0

DAP MATERIAL AVAILABLE UPON REQUEST

CONTACT MATERIAL; COPPER ALLOY

CONTACT PLATING: GOLD ON THE MATING AREA, TIN PLATING ON THE CONTACT TAILS, NICKEL UNDERPLATE

345/395 SERIES CARD EDGE CONNECTOR CONTACT CODE 555,556,558,559,560 DIMENSIONS

YOUR CONNECTION TO QUALITY & SERVICE

**EDAC INC** TORONTO, ONTARIO CANADA

THESE DRAWINGS AND SPECIFICATIONS ARE THE PROPERTY OF EDAC INC.,AND SHALL NOT BE REPRODUCED, OR COPIED OR USED AS THE BASIS FOR THE MANUFACTURE OR SALE OF APPARATUS WITHOUT WRITTEN PERMISSION.

| ACAD REFERENCE NO.  | 345-ENG-MASTER   |
|---------------------|------------------|
| DRAWN: R.STA.MONICA | DATE:MAY.16/2017 |
| CHECKED:            | DATE:            |
| SCALE: 1:1          | SHEET 2 OF 2     |
| DRAWING NUMBER      | ISSUE            |
| 345-FNG-MASTER      | 1                |