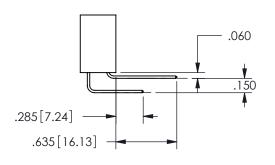

## 345/395 SERIES CARD EDGE CONNECTOR CONTACT CODE 555,556,558,559,560 DIMENSIONS

YOUR CONNECTION TO QUALITY & SERVICE

**EDAC INC** TORONTO, ONTARIO CANADA

THESE DRAWINGS AND SPECIFICATIONS ARE THE PROPERTY OF EDAC INC.,AND SHALL NOT BE REPRODUCED, OR COPIED OR USED AS THE BASIS FOR THE MANUFACTURE OR SALE OF APPARATUS WITHOUT WRITTEN PERMISSION.

| ACAD REFERENCE NO.  | 345-ENG-MASTER   |
|---------------------|------------------|
| DRAWN: R.STA.MONICA | DATE:MAY.16/2017 |
| CHECKED:            | DATE:            |
| SCALE: 1:1          | SHEET 2 OF 2     |
| DRAWING NUMBER      | ISSUE            |
| 0.45 5110 1440750   | ,                |