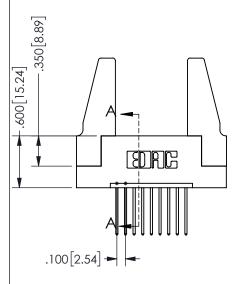

.330[8.38]
CARD SLOT

.160[4.06]
POINT OF CONTACT

.370[9.4]

| S                   | ECTION A-A      |
|---------------------|-----------------|
| ACAD REFERENCE NO.  | 345-ENG-MASTER  |
| DRAWN: R.STA.MONICA | DATEMAY.16/2017 |
| CHECKED:            | DATE:           |
| SCALE: NTS          | SHEET 1 OF 2    |
| DRAWING NUMBER      | ISSUE           |
| 345-ENG-MASTER      | R 1             |