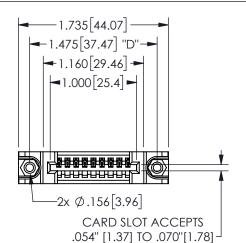

## 345/395 SERIES CARD EDGE CONNECTOR PART NUMBER: 345-009-540-188

EDAC INC TORONTO, ONTARIO CANADA

YOUR CONNECTION TO QUALITY & SERVICE

THESE DRAWINGS AND SPECIFICATIONS ARE THE PROPERTY OF EDAC INC.,AND SHALL NOT BE REPRODUCED,OR COPIED OR USED AS THE BASIS FOR THE MANUFACTURE OR SALE OF APPARATUS WITHOUT WRITTEN PERMISSION.

| S                   | ECTION A-A      |
|---------------------|-----------------|
| ACAD REFERENCE NO.  | 345-ENG-MASTER  |
| DRAWN: R.STA.MONICA | DATEMAY.16/2017 |
| CHECKED:            | DATE:           |
| SCALE: NTS          | SHEET 1 OF 2    |
| DRAWING NUMBER      | ISSUE           |
| 345-ENG-MASTER      | R 1             |