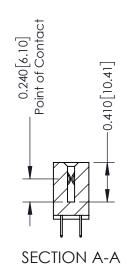

**Mounting Option** 

04-.156 (3.96) Dia. Mounting Holes

**Contact Detail** 

524-P.C. Tail .018 Sq.(0.46 Sq.) - Tail LG=.185(4.70) .100 [2.54] Contact Spacing x .200 [5.08] Row Spacing