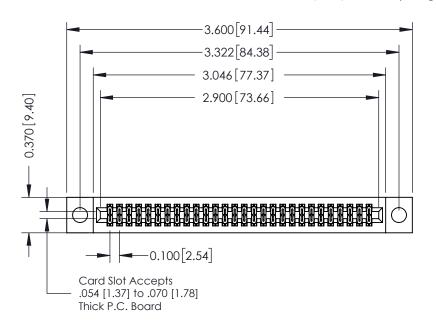

## **See Accompanying Pages for:**

- **Contact Bend Details**
- **Mounting Options**

342 / 392 Card Edge Connector Part Number: 342-056-524-204

YOUR CONNECTION TO QUALITY & SERVICE

| ACAD REFERENCE NO. 342 ENG MASIER |                  |  |  |  |
|-----------------------------------|------------------|--|--|--|
| DRAWN: J.LEE                      | DATE: OCT. 06/09 |  |  |  |
| CHECKED:                          | DATE:            |  |  |  |
| SCALE: NTS                        | SHEET 1 OF 3     |  |  |  |
| DRAWING NUMBER                    | ISSUE            |  |  |  |