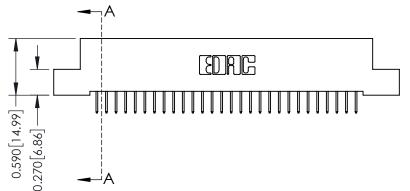

342 Assembly

THIS IS A C.A.D. GENERATED DRAWING DO NOT MAKE MANUAL REVISIONS TO MASTER. ISSUE NUMBER

ORIGINAL

1

| 342 / 392 Series Card Edge Connector<br>Contact Bend Detail |                                                                                                                                   | ACAD REFERENCE NO. 342 ENG MASTER |             |                  |        |
|-------------------------------------------------------------|-----------------------------------------------------------------------------------------------------------------------------------|-----------------------------------|-------------|------------------|--------|
|                                                             |                                                                                                                                   | DRAWN:                            | J.LEE       | DATE: OCT. 06/09 |        |
|                                                             |                                                                                                                                   | CHECKED:                          |             | DATE:            |        |
| EDAC INC                                                    | ARE THE PROPERTY OF EDAC INC.,AND SHALL NOT BE REPRODUCED,OR COPIED OR USED AS THE BASIS FOR THE MANUFACTURE OR SALE OF APPARATUS | SCALE:                            | NTS         | SHEET :          | 2 OF 3 |
| TORONTO, ONTARIO                                            |                                                                                                                                   | DRAWING                           | NUMBER      |                  | ISSUE  |
| YOUR CONNECTION TO QUALITY & SERVICE                        |                                                                                                                                   | 3                                 | 42 Assembly |                  | 1      |